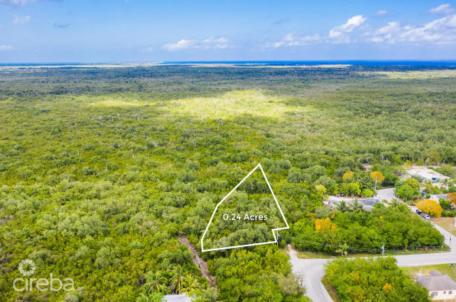

## FRANK SOUND 0.24 ACRES, RESIDENTIAL PARCEL

MIdland East MLS# 417354

## CI\$147,000

**Lucy Wood** lucy@regalrealty.ky

Own this 0.24 acre residential lot in the quiet community of Frank Sound. A great area for families, close to schools and the Frank Sound dock for all your water adventures. A peaceful spot for your future family home.

## **Key Details**

Width Depth Block & Parcel Old Price **87 200 54D,77 0.00** 

Acreage **0.2400** 

**Additional Fields** 

Block Parcel Views Zoning

54D 77 Garden View, Inland Low Density

residential

Road Frontage Soil **56 Other**