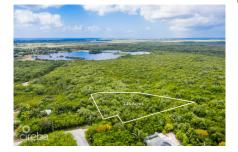

## FRANK SOUND 0.24 ACRES, RESIDENTIAL PARCEL

MIdland East MLS# 417354

## CI\$147,000

**Lucy Wood** lucy@regalrealty.ky

Own this 0.24 acre residential lot in the quiet community of Frank Sound. A great area for families, close to schools and the Frank Sound dock for all your water adventures. A peaceful spot for your future family home.

## **Key Details**

Width Depth Block & Parcel Old Price **87 200 54D,77 0.00** 

Acreage **0.2400** 

**Additional Fields** 

Block Parcel Views Zoning

54D 77 Garden View, Inland Low Density

residential

Road Frontage Soil **56 Other**