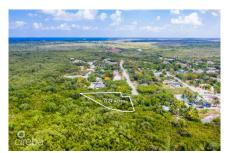

## FRANK SOUND 0.24 ACRES, RESIDENTIAL PARCEL

MIdland East MLS# 417354

## CI\$147,000

**Lucy Wood** lucy@regalrealty.ky

Own this 0.24 acre residential lot in the quiet community of Frank Sound. A great area for families, close to schools and the Frank Sound dock for all your water adventures. A peaceful spot for your future family home.

## **Key Details**

Width Depth Block & Parcel Old Price **87 200 54D,77 0.00** 

Acreage **0.2400** 

**Additional Fields** 

Block Parcel Views Zoning

54D 77 Garden View, Inland Low Density

residential

Road Frontage Soil **56 Other**