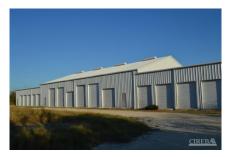

## LITTLE CAYMAN WAREHOUSE (20 UNITS) AND LAND SUB-DIVISION 13 LOTS

Little Cayman West, Little Cayman, Cayman Islands MLS# 411303

## US\$1,500,000

**Lucy Wood** lucy@regalrealty.ky

Steel frame Warehouse. 13,200 Sq Ft on 1.948 Acres plus 5.11 acres of a 13 lot Sub-division with plans. Great location near Salt Rock dock, West End of Little Cayman. 17-23 Feet of elevation. Utilities available. Superb opportunity. The 13,200 sq. ft. is broken down into 10 bays: 3 @ 20'-0 X 60'-0, 4 @ 25'-0 X 60'-0; and 3 @ 20'-0 X 60'-0. The building is 60'-0 wide, so each of the bays can be broken down into 2 bays – in example, a 20'-0 X 60'-0 can be broken down into 2 bays, each 20'-0 X 30'-0 and each with their own bathroom. There is plumbing in for 20 bathrooms. Conceivably the building (if Planning allows) could be set up as individual housing units