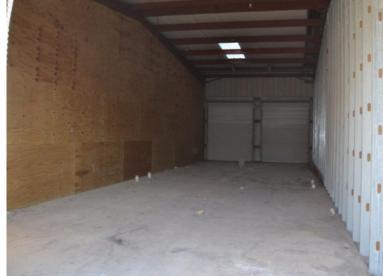

## US\$1,500,000

**Lucy Wood** lucy@regalrealty.ky

Steel frame Warehouse. 13,200 Sq Ft on 1.948 Acres plus 5.11 acres of a 13 lot Sub-division with plans. Great location near Salt Rock dock, West End of Little Cayman. 17-23 Feet of elevation. Utilities available. Superb opportunity. The 13,200 sq. ft. is broken down into 10 bays: 3 @ 20'-0 X 60'-0, 4 @ 25'-0 X 60'-0; and 3 @ 20'-0 X 60'-0. The building is 60'-0 wide, so each of the bays can be broken down into 2 bays – in example, a 20'-0 X 60'-0 can be broken down into 2 bays, each 20'-0 X 30'-0 and each with their own bathroom. There is plumbing in for 20 bathrooms. Conceivably the building (if Planning allows) could be set up as individual housing units