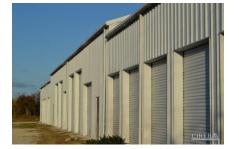

## LITTLE CAYMAN WAREHOUSE (20 UNITS) AND LAND SUB-DIVISION 13 LOTS

Little Cayman West, Little Cayman, Cayman Islands MLS# 411303

## US\$1,500,000

**Lucy Wood** lucy@regalrealty.ky

Steel frame Warehouse. 13,200 Sq Ft on 1.948 Acres plus 5.11 acres of a 13 lot Sub-division with plans. Great location near Salt Rock dock, West End of Little Cayman. 17-23 Feet of elevation. Utilities available. Superb opportunity. The 13,200 sq. ft. is broken down into 10 bays: 3 @ 20'-0 X 60'-0, 4 @ 25'-0 X 60'-0; and 3 @ 20'-0 X 60'-0. The building is 60'-0 wide, so each of the bays can be broken down into 2 bays – in example, a 20'-0 X 60'-0 can be broken down into 2 bays, each 20'-0 X 30'-0 and each with their own bathroom. There is plumbing in for 20 bathrooms. Conceivably the building (if Planning allows) could be set up as individual housing units

## **Essential Information**

Type Status MLS Listing Type Commercial (For Current 411303 Warehouse

Sale)

**Key Details** 

 Block & Parcel
 Bath
 Year Built
 Old Price

 77A,179REM2,254H1-H14
 0
 2000
 0.00

Sqft **13200** 