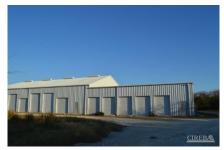

## LITTLE CAYMAN WAREHOUSE (20 UNITS) AND LAND SUB-DIVISION 13 LOTS

Little Cayman West, Little Cayman, Cayman Islands MLS# 411303

## US\$1,500,000

**Lucy Wood** lucy@regalrealty.ky

Steel frame Warehouse. 13,200 Sq Ft on 1.948 Acres plus 5.11 acres of a 13 lot Sub-division with plans. Great location near Salt Rock dock, West End of Little Cayman. 17-23 Feet of elevation. Utilities available. Superb opportunity. The 13,200 sq. ft. is broken down into 10 bays: 3 @ 20'-0 X 60'-0, 4 @ 25'-0 X 60'-0; and 3 @ 20'-0 X 60'-0. The building is 60'-0 wide, so each of the bays can be broken down into 2 bays – in example, a 20'-0 X 60'-0 can be broken down into 2 bays, each 20'-0 X 30'-0 and each with their own bathroom. There is plumbing in for 20 bathrooms. Conceivably the building (if Planning allows) could be set up as individual housing units