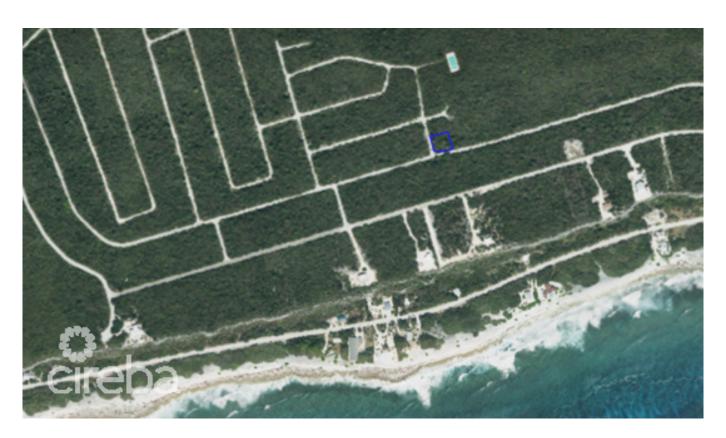

### **CAYMAN BRAC BLUFF LOT (80FT ELEVATION)**

Cayman Brac East, Cayman Brac, Cayman Islands MLS# 417358

#### CI\$65,000

Osbert Francis bert@regalrealty.ky

Selworthy Grove corner lot of land with great elevation on the bluff in Cayman Brac. At just under a quarter of an acre, this is a perfect location to build your family home or home away from home. High and dry at 80ft of elevation!

## **Key Details**

 Width
 Depth
 Block & Parcel
 Old Price

 100
 107
 110A,260
 0.00

Acreage **0.2462** 