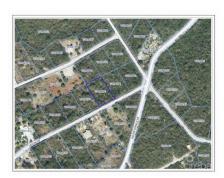

# **Sandra Simmons-Francis** sandra@regalrealty.ky

Perched majestically atop "The Bluff" in Cayman Brac, this stunning piece of land offers a unique opportunity to create your dream escape. With its enviable location on the northeastern side of Taylor Drive, this parcel of land stands proudly at around 100 feet above mean sea level, providing breathtaking panoramic views of the surrounding area. Spanning an impressive 0.35 acres, with a depth of 150 feet and a width of 101 feet, this property offers ample space to bring your vision to life. Whether you dream of building a lavish retreat or a charming getaway home, this idyllic land bank serves as the perfect canvas for your future sanctuary. Nestled in the serene surroundings of Cayman Brac, known for its stunning natural beauty and tranguil atmosphere, this property offers a peaceful retreat from the hustle and bustle of everyday life. Imagine waking up to gentle breezes and basking in the warm Caribbean sun as you sip your morning coffee on your future property. With its prime location and generous size, this land parcel presents endless possibilities for those seeking a slice of paradise in Cayman Brac. Don't miss this rare opportunity to secure your own piece of heaven and create the lifestyle you've always dreamed of. Embrace the charm and beauty of Cayman Brac with this exceptional property offering.