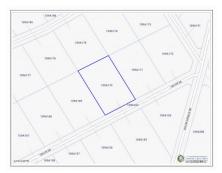

# **Key Details**

 Width
 Depth
 Block & Parcel
 Old Price

 101
 150
 109A,170
 0.00

Acreage **0.3500** 

#### **Additional Fields**

Block Parcel Views Road Frontage 109A 170 Inland 101