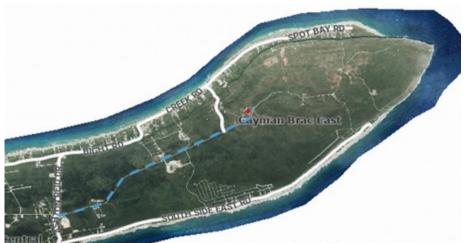

#### CI\$65,000

From Ashton Reid Drive (the central Bluff cross road) turn and go eastward on Major Donald Drive for approximately 3.1 miles (5km) to a left on Taylor Drive. The 3rd lot on the right is the location of your future Brachome.