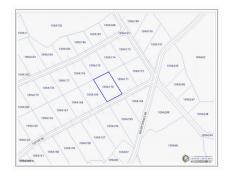

# **Key Details**

 Width
 Depth
 Block & Parcel
 Old Price

 101
 150
 109A,170
 0.00

Acreage **0.3500** 

#### **Additional Fields**

Block Parcel Views Road Frontage 109A 170 Inland 101