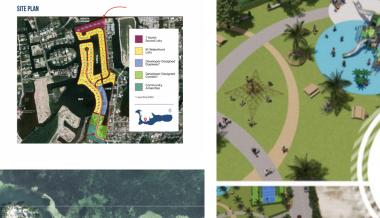

## AUBURN BAY LOT C1

Prospect, Grand Harbour, Red Bay & Prospect, Cayman Islands MLS# 417399

## CI\$1,109,950

Sandra Simmons-Francis

sandra@regalrealty.ky

Introducing a stunning property nestled within a Brand New Waterfront Community, this prime piece of land spans an impressive 0.46 acres, offering an unparalleled opportunity for those seeking the perfect blend of tranquility and convenience. Boasting breathtaking views overlooking the majestic North Sound, this parcel is an absolute paradise for dedicated boaters and families alike. Situated just a stone's throw away from essential amenities, including a Grocery Store, Pharmacy, Gym and Restaurants. Convenience at your fingertips. Additionally, with easy access to arterial highways, commuting has been made easy making this location both idyllic and practical. Seize the opportunity to build your dream waterfront retreat in this exclusive community, where every day feels like a vacation and the possibilities are as vast as the ocean itself. Don't miss your chance to own a slice of paradise in this sought-after locale!