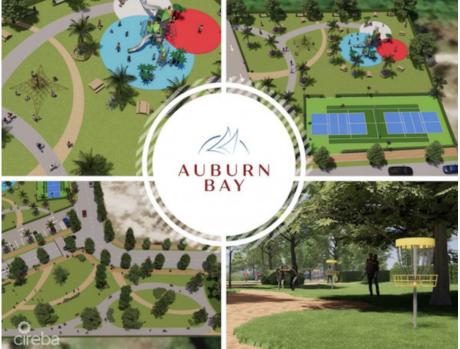

## AUBURN BAY LOT C1

Prospect, Grand Harbour, Red Bay & Prospect, Cayman Islands MLS# 417399

## CI\$1,109,950

Sandra Simmons-Francis

sandra@regalrealty.ky

Introducing a stunning property nestled within a Brand New Waterfront Community, this prime piece of land spans an impressive 0.46 acres, offering an unparalleled opportunity for those seeking the perfect blend of tranquility and convenience. Boasting breathtaking views overlooking the majestic North Sound, this parcel is an absolute paradise for dedicated boaters and families alike. Situated just a stone's throw away from essential amenities, including a Grocery Store, Pharmacy, Gym and Restaurants. Convenience at your fingertips. Additionally, with easy access to arterial highways, commuting has been made easy making this location both idyllic and practical. Seize the opportunity to build your dream waterfront retreat in this exclusive community, where every day feels like a vacation and the possibilities are as vast as the ocean itself. Don't miss your chance to own a slice of paradise in this sought-after locale!