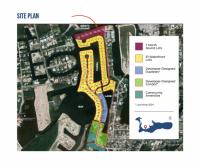

## AUBURN BAY LOT C2

Prospect, Grand Harbour, Red Bay & Prospect, Cayman Islands MLS# 417400

## CI\$949,950

Osbert Francis bert@regalrealty.ky Introducing a stunning property nestled within a brand new waterfront community, this prime piece of land spans an impressive 0.39 acres, offering an unparalleled opportunity for those seeking the perfect blend of tranquility and convenience. Boasting breathtaking views overlooking the majestic North Sound, this parcel is an absolute paradise for dedicated boaters and families alike. Situated just a stone throw away from Harbour Walk and Grand Harbour, including a grocery store and pharmacy, convenience at your fingertips. Additionally, with easy access to arterial highways, commuting is a breeze, making this location both idyllic and practical. Seize the opportunity to build your dream waterfront retreat in this exclusive community, where every day feels like a vacation and the possibilities are as vast as the ocean itself. Don't miss your chance to own a slice of paradise in this sought-after locale!