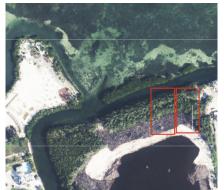

## AUBURN BAY LOT C2

Prospect, Grand Harbour, Red Bay & Prospect, Cayman Islands MLS# 417400

## CI\$949,950

Osbert Francis bert@regalrealty.ky Introducing a stunning property nestled within a brand new waterfront community, this prime piece of land spans an impressive 0.39 acres, offering an unparalleled opportunity for those seeking the perfect blend of tranquility and convenience. Boasting breathtaking views overlooking the majestic North Sound, this parcel is an absolute paradise for dedicated boaters and families alike. Situated just a stone throw away from Harbour Walk and Grand Harbour, including a grocery store and pharmacy, convenience at your fingertips. Additionally, with easy access to arterial highways, commuting is a breeze, making this location both idyllic and practical. Seize the opportunity to build your dream waterfront retreat in this exclusive community, where every day feels like a vacation and the possibilities are as vast as the ocean itself. Don't miss your chance to own a slice of paradise in this sought-after locale!