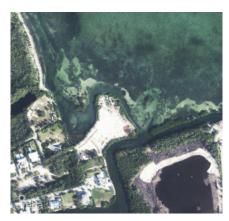

## AUBURN BAY LOT C2

Prospect, Grand Harbour, Red Bay & Prospect, Cayman Islands MLS# 417400

## CI\$949,950

Osbert Francis bert@regalrealty.ky Introducing a stunning property nestled within a brand new waterfront community, this prime piece of land spans an impressive 0.39 acres, offering an unparalleled opportunity for those seeking the perfect blend of tranquility and convenience. Boasting breathtaking views overlooking the majestic North Sound, this parcel is an absolute paradise for dedicated boaters and families alike. Situated just a stone throw away from Harbour Walk and Grand Harbour, including a grocery store and pharmacy, convenience at your fingertips. Additionally, with easy access to arterial highways, commuting is a breeze, making this location both idyllic and practical. Seize the opportunity to build your dream waterfront retreat in this exclusive community, where every day feels like a vacation and the possibilities are as vast as the ocean itself. Don't miss your chance to own a slice of paradise in this sought-after locale!