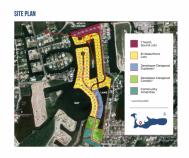

## **AUBURN BAY - CANAL FRONT LOT 2**

Prospect, Grand Harbour, Red Bay & Prospect, Cayman Islands MLS# 417404

## CI\$399,000

Lucy Wood lucy@regalrealty.ky

Welcome to Auburn Bay Canal Front Lot 2, a stunning new waterfront development nestled along the serene shores of North Sound with quaint canals. Situated on 0.24 acres of pristine land, this property offers an unparalleled opportunity to build your dream family home in a boaters paradise. Whether you're an avid boater or simply enjoy waterfront living, this location caters to your every need! Designed with families in mind, this development boasts a range of amenities and features that cater to all ages. From spacious yards perfect for outdoor play to parks and recreational facilities, there's something for everyone to enjoy. With its convenient waterfront access, you'll have the freedom to explore the surrounding waterways at your leisure. Spend weekends fishing, kayaking, or simply cruising along the canal, soaking in the breathtaking views and natural beauty that surrounds you! Don't miss out on the opportunity to own a piece of paradise in this idyllic waterfront community. Contact me today to learn more about this exclusive development and secure your slice of coastal living!