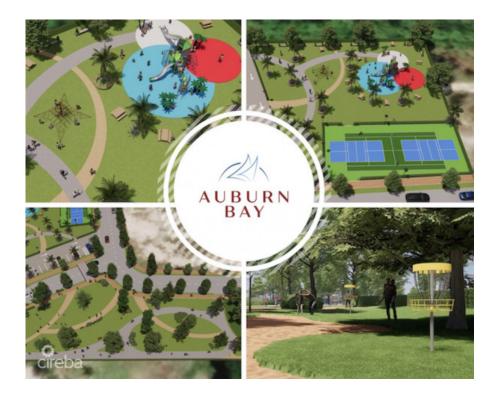

## CI\$399,000

Lucy Wood lucy@regalrealty.ky

Welcome to Auburn Bay Canal Front Lot 2, a stunning new waterfront development nestled along the serene shores of North Sound with quaint canals. Situated on 0.24 acres of pristine land, this property offers an unparalleled opportunity to build your dream family home in a boaters paradise. Whether you're an avid boater or simply enjoy waterfront living, this location caters to your every need! Designed with families in mind, this development boasts a range of amenities and features that cater to all ages. From spacious yards perfect for outdoor play to parks and recreational facilities, there's something for everyone to enjoy. With its convenient waterfront access, you'll have the freedom to explore the surrounding waterways at your leisure. Spend weekends fishing, kayaking, or simply cruising along the canal, soaking in the breathtaking views and natural beauty that surrounds you! Don't miss out on the opportunity to own a piece of paradise in this idyllic waterfront community. Contact me today to learn more about this exclusive development and secure your slice of coastal living!