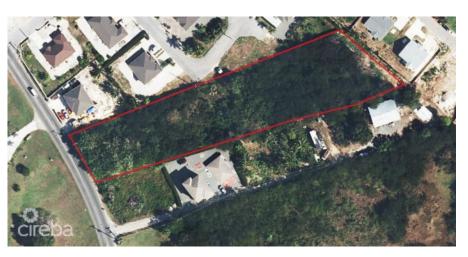

## **1.5 ACRES - SAVANNAH LAND**

Savannah, Savannah & Bodden Town, Cayman Islands MLS# 417416

## CI\$550,000

Lucy Wood lucy@regalrealty.ky

Discover a gem in the heart of Savannah with this 1.50-acre plot of leveled land, providing a spacious canvas for your residential vision or investment venture. Situated off Hirst Road, this parcel offers two access points, enhancing accessibility and flexibility for your future development.

## **Essential Information**

| Type<br><b>Land (For Sale)</b> | Status<br><b>Pen/Con</b> | MLS<br><b>417416</b>        | Listing Type<br>Low density<br>residential |
|--------------------------------|--------------------------|-----------------------------|--------------------------------------------|
| Key Details                    |                          |                             |                                            |
| Width<br><b>148</b>            | Depth<br><b>566</b>      | Block & Parcel<br>27D,29    | Old Price<br><b>0.00</b>                   |
| Acreage<br>1.5000              |                          |                             |                                            |
| Additional Fields              |                          |                             |                                            |
| Block<br>27D                   | Parcel<br>29             | Views<br><b>Garden View</b> | Zoning<br>Low Density<br>residential       |