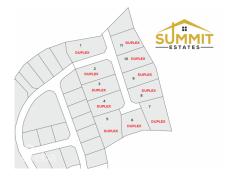

## SUMMIT ESTATES- DUPLEX LOT 1

East End, East End & Colliers, Cayman Islands MLS# 415603

CI\$124,427

Osbert Francis bert@regalrealty.ky Take advantage of this opportunity to invest in this tranquil subdivision in the heart of East End. Large duplex lots available with covenants to protect your investment. Purchase adjoining lots to build apartments. Only 11 lots available, scheduled for completion in 2024.