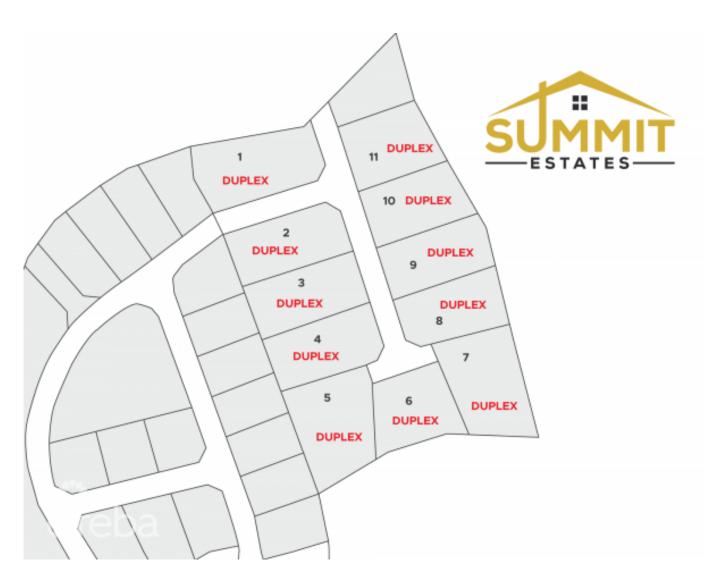

#### **SUMMIT ESTATES - DEVELOPMENT LAND - LOT #5**

East End, East End & Colliers, Cayman Islands MLS# 415634

### CI\$131,763

**Michael Day** michael@regalrealty.ky Take advantage of this opportunity to invest in this tranquil subdivision in the heart of East End. Large duplex lots available with covenants to protect your investment. Purchase adjoining lots to build apartments. Only 11 lots available, scheduled for completion in 2023.