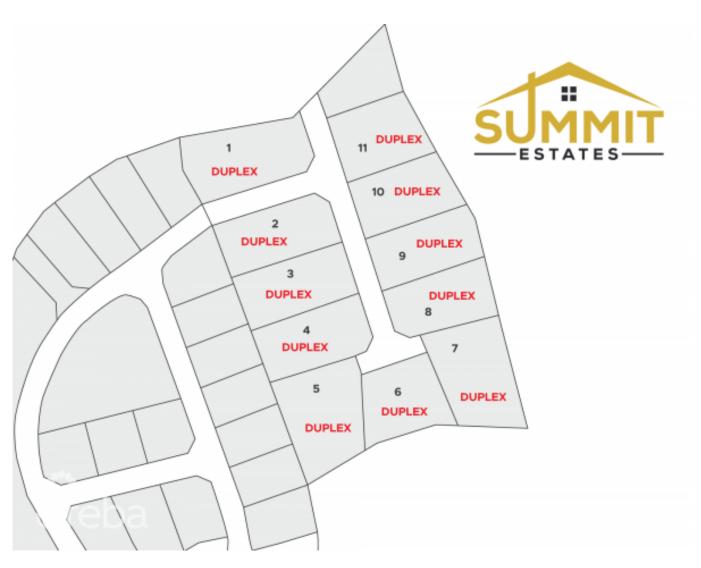

#### CI\$96,230

Osbert Francis bert@regalrealty.ky

Take advantage of this opportunity to invest in this tranquil subdivision in the heart of East End. Large duplex lots available with covenants to protect your investment. Purchase adjoining lots to build apartments. Only 11 lots available, scheduled for completion in 2023.