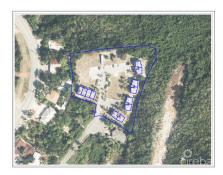

## **NORTH SIDE CONDOS - 20 APARTMENTS**

MIdland East MLS# 417466

## **Essential Information**

Type Status MLS Listing Type

Multi-Unit (For Sale) Current 417466 Apartment Building /

**Condo Building** 

**Key Details** 

 Block & Parcel
 Acreage
 Year Built
 Old Price

 58A,17REM4H1-20
 1.3800
 2007
 0.00

Sqft **14160** 

**Additional Fields** 

Block Lot Size Parcel Views

58A 1.38 17REM4H1-20 Garden View