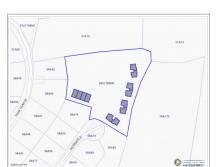

## **NORTH SIDE CONDOS - 20 APARTMENTS**

MIdland East MLS# 417466

## **Essential Information**

Type Status MLS Listing Type

Multi-Unit (For Sale) Current 417466 Apartment Building /

**Condo Building** 

**Key Details** 

 Block & Parcel
 Acreage
 Year Built
 Old Price

 58A,17REM4H1-20
 1.3800
 2007
 0.00

Sqft **14160** 

**Additional Fields** 

Block Lot Size Parcel Views

58A 1.38 17REM4H1-20 Garden View