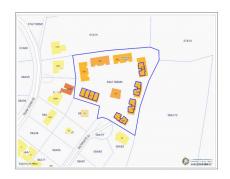

## **NORTH SIDE CONDOS - 20 APARTMENTS**

MIdland East MLS# 417466

## **Essential Information**

Type Status MLS Listing Type

Multi-Unit (For Sale) Current 417466 Apartment Building /

**Condo Building** 

**Key Details** 

 Block & Parcel
 Acreage
 Year Built
 Old Price

 58A,17REM4H1-20
 1.3800
 2007
 0.00

Sqft **14160** 

**Additional Fields** 

Block Lot Size Parcel Views

58A 1.38 17REM4H1-20 Garden View