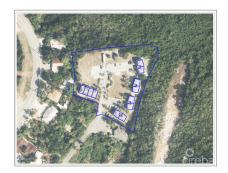

#### CI\$1,150,000

**Lucy Wood** lucy@regalrealty.ky

 $4 \times 2$  bed / 2 bath town-homes. 100% occupied with leases held by Health City at below market rents. Beautiful country setting in up and coming area and close to new school, resort areas of North Side and Health City . Units need a bit of TLC. All units are stratified so can be sold off individually for large profit.

# **Key Details**

Block & Parcel Acreage Year Built Old Price 58A,17REM4H1-4 1.3800 2007 0.00

Sqft **5520** 