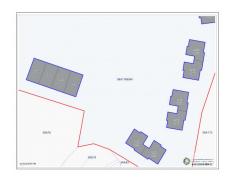

# **Key Details**

Block & Parcel Acreage Year Built Old Price 58A,17REM4H1-4 1.3800 2007 0.00

Sqft **5520** 

## **Additional Fields**

Block Lot Size Parcel Views

58A 1.38 17REM4H1-4 Garden View

Foundation Furnished **Slab Partially**