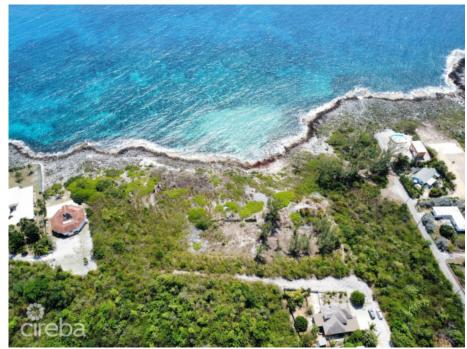

## US\$1,350,000

Stunning .87 acre bluff lot overlooking the crystal clear waters of the Caribbean Sea in the beautiful Cayman Islands. This prime piece of real estate offers breathtaking panoramic views of the ocean, with gentle trade winds and gorgeous sunsets to enhance the already serene atmosphere. The lot is located in a highly desirable area by Pedro Castle, with easy access to local amenities, while still offering privacy and seclusion. Zoned low-density residential, the lot offers ample space to build your dream home, with plenty of room for outdoor living and entertaining areas. With its prime location and stunning views, this property is an ideal investment opportunity or a perfect place to call home. Don't miss out on the chance to own a piece of paradise in one of the most beautiful locations in the Caribbean! Additional lots available. Aerial survey map provided by caymanlandinfo.ky