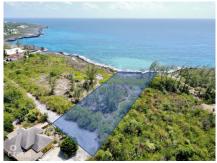

## US\$1,350,000

Stunning .87 acre bluff lot overlooking the crystal clear waters of the Caribbean Sea in the beautiful Cayman Islands. This prime piece of real estate offers breathtaking panoramic views of the ocean, with gentle trade winds and gorgeous sunsets to enhance the already serene atmosphere. The lot is located in a highly desirable area by Pedro Castle, with easy access to local amenities, while still offering privacy and seclusion. Zoned low-density residential, the lot offers ample space to build your dream home, with plenty of room for outdoor living and entertaining areas. With its prime location and stunning views, this property is an ideal investment opportunity or a perfect place to call home. Don't miss out on the chance to own a piece of paradise in one of the most beautiful locations in the Caribbean! Additional lots available. Aerial survey map provided by caymanlandinfo.ky