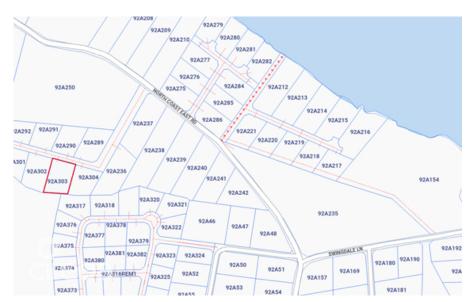

# **Key Details**

 Width
 Depth
 Block & Parcel
 Old Price

 110
 160
 92A,303
 0.00

Acreage **0.3800** 

## **Additional Fields**

Block Parcel Views Road Frontage 92A Inland 110