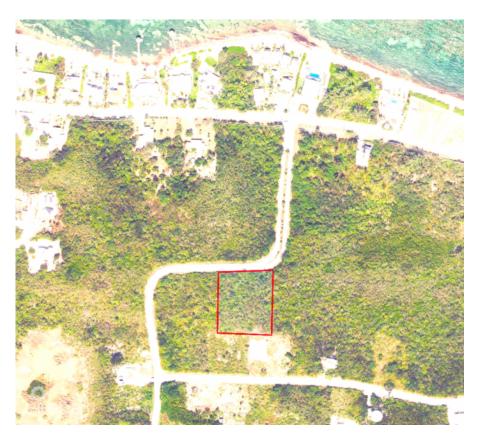

## 0.96 ACRE - SPLENDID VIEW - NORTHSIDE - MEDIUM DENSITY

North Side MLS# 417552

## CI\$305,000

**Lucy Wood** lucy@regalrealty.ky

This 0.96-acre lot is located in the desirable area of North Side, on Splendid View Blvd. Zoned for medium-density residential use, this well-shaped property is perfect for building multi-unit homes or apartment complex. This lot represents a lucrative opportunity for developers seeking to invest in a growing neighborhood. With its optimal size and location, it offers the potential for a significant return on investment through the development of sought-after residential units. Whether you're looking to build a compact residential complex or a series of multi-family units, this property on Splendid View Blvd provides a versatile foundation for a profitable development project in a thriving community. Secure your next successful real estate venture by considering this premier North side location.

## **Essential Information**

Type Status MLS Listing Type
Land (For Sale) Current 417552 Med density
residential

**Key Details** 

 Width
 Depth
 Block & Parcel
 Old Price

 191
 226
 49B,187
 0.00

Acreage **0.9676** 