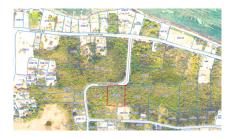

## 0.96 ACRE - SPLENDID VIEW - NORTHSIDE - MEDIUM DENSITY

North Side MLS# 417552

## CI\$305,000

**Lucy Wood** lucy@regalrealty.ky

This 0.96-acre lot is located in the desirable area of North Side, on Splendid View Blvd. Zoned for medium-density residential use, this well-shaped property is perfect for building multi-unit homes or apartment complex. This lot represents a lucrative opportunity for developers seeking to invest in a growing neighborhood. With its optimal size and location, it offers the potential for a significant return on investment through the development of sought-after residential units. Whether you're looking to build a compact residential complex or a series of multi-family units, this property on Splendid View Blvd provides a versatile foundation for a profitable development project in a thriving community. Secure your next successful real estate venture by considering this premier North side location.

## **Essential Information**

Type Status MLS Listing Type
Land (For Sale) Current 417552 Med density
residential

**Key Details** 

 Width
 Depth
 Block & Parcel
 Old Price

 191
 226
 49B,187
 0.00

Acreage **0.9676** 