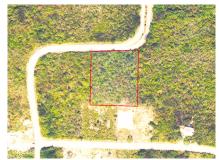

## 0.96 ACRE - SPLENDID VIEW - NORTHSIDE - MEDIUM DENSITY

North Side MLS# 417552

## CI\$305,000

**Lucy Wood** lucy@regalrealty.ky

This 0.96-acre lot is located in the desirable area of North Side, on Splendid View Blvd. Zoned for medium-density residential use, this well-shaped property is perfect for building multi-unit homes or apartment complex. This lot represents a lucrative opportunity for developers seeking to invest in a growing neighborhood. With its optimal size and location, it offers the potential for a significant return on investment through the development of sought-after residential units. Whether you're looking to build a compact residential complex or a series of multi-family units, this property on Splendid View Blvd provides a versatile foundation for a profitable development project in a thriving community. Secure your next successful real estate venture by considering this premier North side location.

## **Essential Information**

Type Status MLS Listing Type
Land (For Sale) Current 417552 Med density
residential

**Key Details** 

 Width
 Depth
 Block & Parcel
 Old Price

 191
 226
 49B,187
 0.00

Acreage **0.9676** 