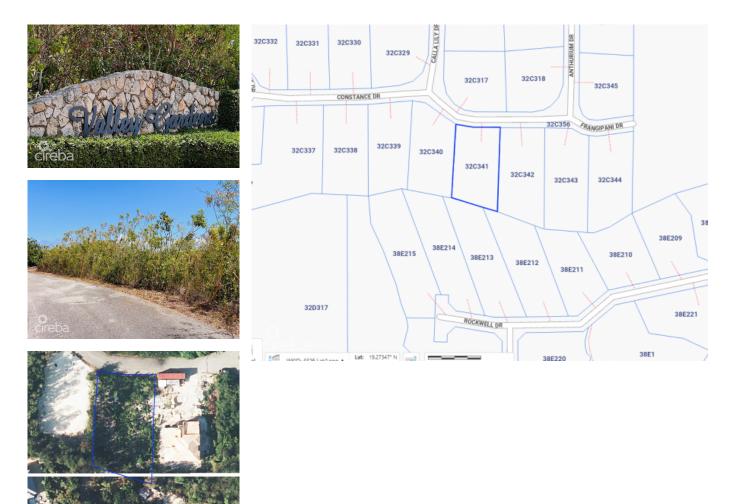

## LOWER VALLEY LOT, VALLEY GARDENS

Lower valley, Savannah & Bodden Town, Cayman Islands MLS# 417572

## **Essential Information**

| Type<br><b>Land (For Sale)</b> | Status<br><b>Current</b> | MLS<br><b>417572</b>             | Listing Type<br>Low density<br>residential |
|--------------------------------|--------------------------|----------------------------------|--------------------------------------------|
| Key Details                    |                          |                                  |                                            |
| Width<br><b>85</b>             | Depth<br><b>160</b>      | Block & Parcel<br><b>32C,341</b> | Old Price<br><b>0.00</b>                   |
| Acreage                        |                          |                                  |                                            |

## **Additional Fields**

Block 32C Parcel **341**  Views Garden View Zoning Low Density residential