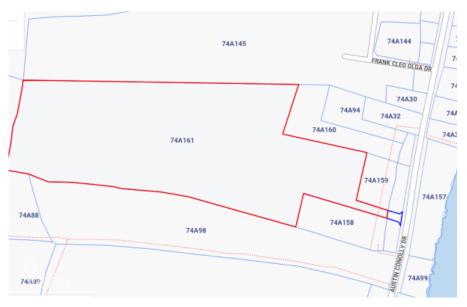

## CI\$3,100,000

Lucy Wood lucy@regalrealty.ky Great investment for development land. Together, these two lots make up 12+ acres in the area known as Sand Bluff in Gun Bay. Entrance parcel 74A 155 has an elevation of 15' with approx 45' drive entrance, with sloping elevations into 74A 161. Lot 74A 161 is virgin land that has never been cleared with 6' & 9' elevations! Minutes to the East End shopping plaza, many restaurants, Morritts, The Reef Resort & the Queen's Highway, home to many million dollar properties. With many new high-end developments about to break ground in the area, this is a great opportunity & location to invest. New bypass road will be constructed, making travel convenient to the East End. Easy living, tropical breezes, public beaches, we call this area PARADISE!

## **Essential Information**

| Type<br>Land (For Sale) | Status<br><b>New</b> | MLS<br><b>417584</b>                 | Listing Type<br>Low density<br>residential |
|-------------------------|----------------------|--------------------------------------|--------------------------------------------|
| Key Details             |                      |                                      |                                            |
| Width<br><b>523</b>     | Depth<br><b>1460</b> | Block & Parcel<br><b>74A,161,155</b> | Old Price<br><b>0.00</b>                   |

## **Additional Fields**

| Block | Parcel   | Views       |
|-------|----------|-------------|
| 74A   | 161, 155 | Garden View |
|       |          |             |

Zoning Agriculture/Residential

Road Frontage **50'** 