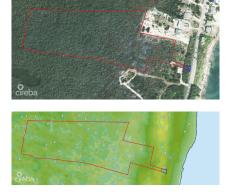

## CI\$3,100,000

Lucy Wood lucy@regalrealty.ky Great investment for development land. Together, these two lots make up 12+ acres in the area known as Sand Bluff in Gun Bay. Entrance parcel 74A 155 has an elevation of 15' with approx 45' drive entrance, with sloping elevations into 74A 161. Lot 74A 161 is virgin land that has never been cleared with 6' & 9' elevations! Minutes to the East End shopping plaza, many restaurants, Morritts, The Reef Resort & the Queen's Highway, home to many million dollar properties. With many new high-end developments about to break ground in the area, this is a great opportunity & location to invest. New bypass road will be constructed, making travel convenient to the East End. Easy living, tropical breezes, public beaches, we call this area PARADISE!

Acreage 12.0000