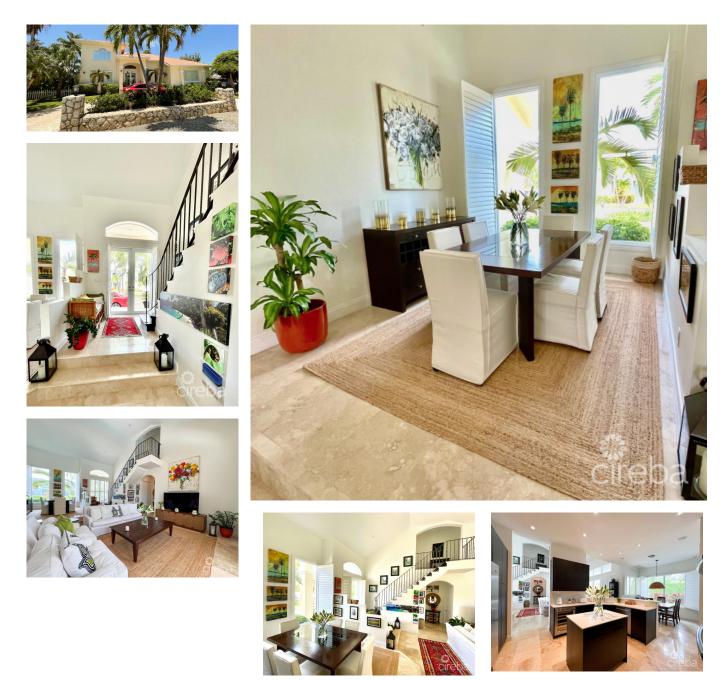

## **SNUG HARBOUR HOME**

Seven Mile Beach, Seven Mile Beach, Cayman Islands MLS# 417614

## CI\$1,895,000

Sandra Simmons-Francis sandra@regalrealty.ky

Nestled in the heart of Seven Mile Beach's restaurants, shopping and nightlife area. This charming family home with an abundance of light and high ceilings is priced to sell. Four bedrooms, 4 bathrooms, family room, modern designer kitchen with stainless appliances, wine fridge, plantation shutters, travertine and wood floors throughout. Standing seam roof, mature landscaping, garden and pool. Private access to Snug Harbour Park with tennis and pickleball court. This home is perfect for a growing family. Don't miss out on this opportunity to own "In the heart of the action" You simply cannot beat this location! Agent owned

## **Property Features**

| Pool | Den | Furnished |
|------|-----|-----------|
| Yes  | Yes | Yes       |