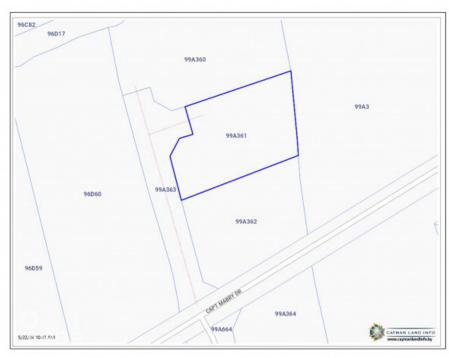

#### CI\$39,000

**Lucy Wood** lucy@regalrealty.ky

This land sits on the North side Bluff some 35 ft above sea level. Stake Bay area. This piece of land is close to amenities and civilization with electricity in place along the road, There is a registered 30ft vehicular right of way over 99A363 in favor of this parcel. Image source: www.caymanlandinfo.ky

# **Key Details**

 Width
 Depth
 Block & Parcel
 Old Price

 140
 87
 99A,361
 0.00

Acreage **0.2600** 

# **Additional Fields**

Block Parcel Views Zoning

99A 361 Garden View Low Density residential

Road Frontage Soil
None Other