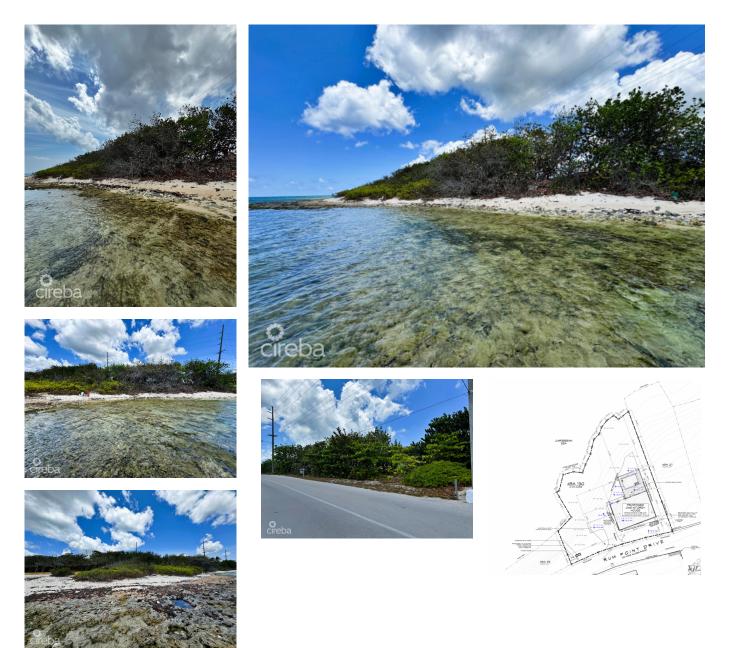

## NORTH SIDE OCEAN FRONT LAND

North Side MLS# 417770

CI\$395,000

Michael Day michael@regalrealty.ky

Introducing a prime opportunity: 200 feet of oceanfront land with approved planning for a charming beach cottage and swimming pool. The asking price is much lower than a recent professional valuation . Enjoy exclusive privacy with no neighboring structures. Just a two-minute drive to Chisholm's Grocery for convenience, and ten minutes to RumPoint Club for leisure. This property offers an ideal canvas for your coastal sanctuary, blending coveted oceanfront living with tranquility and accessibility. Fantastic snorkeling right off your door step with great ocean views from the proposed cottage.

| Block<br><b>45A</b> | Parcel<br><b>130</b> | Views<br><b>Beach Front</b> | Zoning<br><b>Low Density<br/>residential</b> |
|---------------------|----------------------|-----------------------------|----------------------------------------------|
| Sea Frontage        | Road Frontage        | Soil                        |                                              |
| <b>208</b>          | <b>157</b>           | <b>Sand</b>                 |                                              |