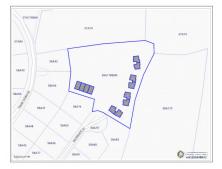

#### CI\$310,500

**Michael Day** michael@regalrealty.ky

Small, friendly complex in popular Frank Sound. Beautiful country setting in up and coming area and close to Health City, new school and resort areas of North Side. Currently rented long-term so good as an income producing property but could be great for the first time home buyer. Well priced but needs a little TLC.

## **Additional Fields**

Block Parcel Views Foundation 58A 17REM4H4 Garden View Slab

Furnished **Partially**