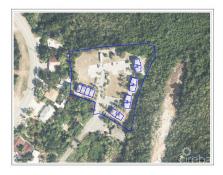

#### CI\$310,500

**Michael Day** michael@regalrealty.ky

Small, friendly complex in popular Frank Sound. Beautiful country setting in up and coming area and close to Health City, new school and resort areas of North Side. Currently rented long-term so good as an income producing property but could be great for the first time home buyer. Well priced but needs a little TLC.

## **Additional Fields**

Block Parcel Views Foundation 58A 17REM4H4 Garden View Slab

Furnished **Partially**