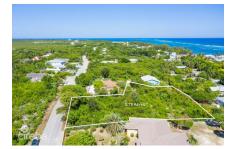

### **EAST END 0.73 ACRE, TWO PARCELS**

East End, East End & Colliers, Cayman Islands MLS# 418219

#### CI\$300,000

**Michael Day** michael@regalrealty.ky

These two parcels, totaling 0.72 acres (0.28 and 0.43 acres), offer a spacious lot ideal for building your dream family home or an investment property like a duplex or triplex. Located near East End Primary, this convenient spot has great potential for future growth. Whether you're looking for a comfortable residence or a smart investment, this property offers the space and flexibility you need.

# **Key Details**

 Width
 Depth
 Block & Parcel
 Old Price

 178
 288
 72C,435&436
 0.00

Acreage **0.7259** 