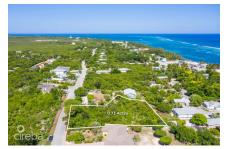

### **EAST END 0.73 ACRE, TWO PARCELS**

East End, East End & Colliers, Cayman Islands MLS# 418219

#### CI\$300,000

**Michael Day** michael@regalrealty.ky

These two parcels, totaling 0.72 acres (0.28 and 0.43 acres), offer a spacious lot ideal for building your dream family home or an investment property like a duplex or triplex. Located near East End Primary, this convenient spot has great potential for future growth. Whether you're looking for a comfortable residence or a smart investment, this property offers the space and flexibility you need.

# **Key Details**

 Width
 Depth
 Block & Parcel
 Old Price

 178
 288
 72C,435&436
 0.00

Acreage **0.7259** 