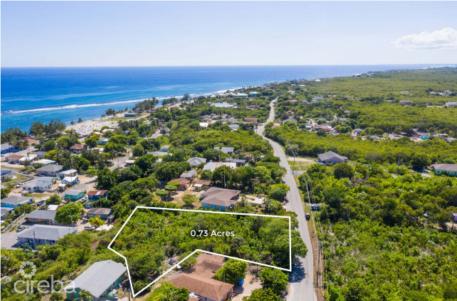

### **EAST END 0.73 ACRE, TWO PARCELS**

East End, East End & Colliers, Cayman Islands MLS# 418219

#### CI\$300,000

**Michael Day** michael@regalrealty.ky

These two parcels, totaling 0.72 acres (0.28 and 0.43 acres), offer a spacious lot ideal for building your dream family home or an investment property like a duplex or triplex. Located near East End Primary, this convenient spot has great potential for future growth. Whether you're looking for a comfortable residence or a smart investment, this property offers the space and flexibility you need.

# **Key Details**

 Width
 Depth
 Block & Parcel
 Old Price

 178
 288
 72C,435&436
 0.00

Acreage **0.7259** 