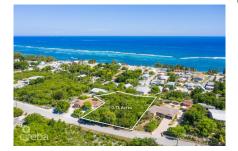

### **EAST END 0.73 ACRE, TWO PARCELS**

East End, East End & Colliers, Cayman Islands MLS# 418219

#### CI\$300,000

**Michael Day** michael@regalrealty.ky

These two parcels, totaling 0.72 acres (0.28 and 0.43 acres), offer a spacious lot ideal for building your dream family home or an investment property like a duplex or triplex. Located near East End Primary, this convenient spot has great potential for future growth. Whether you're looking for a comfortable residence or a smart investment, this property offers the space and flexibility you need.