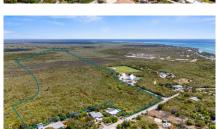

#### CI\$3,150,000

**Lucy Wood** lucy@regalrealty.ky

Invest today in the fast-developing district of East End. This 25 acres of medium-density land has over 12ft of elevation and needs no fill! East End is home to the Heath City hospital, Foster's supermarket, a shopping center, a liquor store, and water sports operations. Previously approved for a subdivision, this is prime development land ready and waiting. Offers accepted!