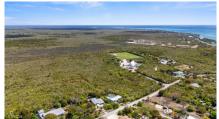

#### CI\$3,150,000

**Lucy Wood** lucy@regalrealty.ky

Invest today in the fast-developing district of East End. This 25 acres of medium-density land has over 12ft of elevation and needs no fill! East End is home to the Heath City hospital, Foster's supermarket, a shopping center, a liquor store, and water sports operations. Previously approved for a subdivision, this is prime development land ready and waiting. Offers accepted!