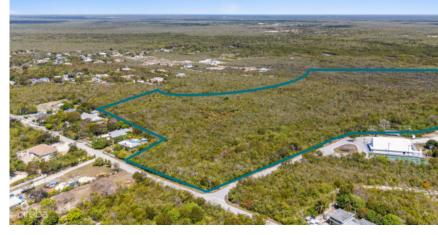

#### CI\$3,150,000

**Lucy Wood** lucy@regalrealty.ky

Invest today in the fast-developing district of East End. This 25 acres of medium-density land has over 12ft of elevation and needs no fill! East End is home to the Heath City hospital, Foster's supermarket, a shopping center, a liquor store, and water sports operations. Previously approved for a subdivision, this is prime development land ready and waiting. Offers accepted!

# Acreage **25.0000**