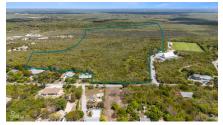

### **EAST END ACREAGE (25+ ACRES)**

East End, East End & Colliers, Cayman Islands MLS# 418249

#### CI\$3,150,000

**Lucy Wood** lucy@regalrealty.ky

Invest today in the fast-developing district of East End. This 25 acres of medium-density land has over 12ft of elevation and needs no fill! East End is home to the Heath City hospital, Foster's supermarket, a shopping center, a liquor store, and water sports operations. Previously approved for a subdivision, this is prime development land ready and waiting. Offers accepted!