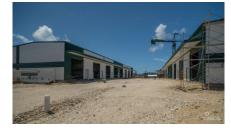

## CI\$598,000

Michael Day michael@regalrealty.ky

Introducing an excellent opportunity to own a warehouse unit at Fairmile Warehouses on Dorcy Drive. Unit #C1 is located at the facility's entrance, offering high visibility from Dorcy Drive and close proximity to Owen Roberts International Airport. This unit is part of a brand-new development set for completion in November 2024. Each unit features a 12' wide x 14' tall electric roll-up door, allowing easy access for large vehicles and equipment. It is also equipped with a single 7" x 4" x 8" restroom with a toilet, sink, and extraction fan. Additionally, the units include two pedestrian doors—one at the front and one at the rear—improving flow and accessibility. Constructed with durable steel, the building boasts 26-gauge exterior wall panels and is designed to withstand wind speeds up to 150 mph. The roof consists of 26-gauge galvalume on steel purlins, and the foundation is elevated to +8-0 above MLS, with a sealed concrete finish for added durability. This unit has air conditioning, a rare feature in warehouse spaces. It provides a more comfortable environment for staff and better protection for temperature-sensitive goods. Why pay rent when you could make mortgage payments and invest in owning your own facility?