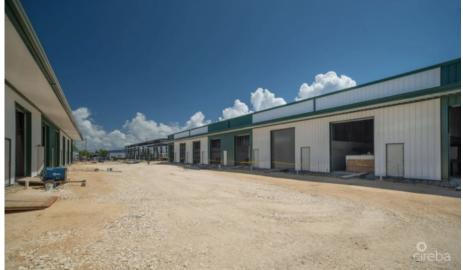

## CI\$598,000

Michael Day michael@regalrealty.ky

Introducing an excellent opportunity to own a warehouse unit at Fairmile Warehouses on Dorcy Drive. Unit #C1 is located at the facility's entrance, offering high visibility from Dorcy Drive and close proximity to Owen Roberts International Airport. This unit is part of a brand-new development set for completion in November 2024. Each unit features a 12' wide x 14' tall electric roll-up door, allowing easy access for large vehicles and equipment. It is also equipped with a single 7" x 4" x 8" restroom with a toilet, sink, and extraction fan. Additionally, the units include two pedestrian doors—one at the front and one at the rear—improving flow and accessibility. Constructed with durable steel, the building boasts 26-gauge exterior wall panels and is designed to withstand wind speeds up to 150 mph. The roof consists of 26-gauge galvalume on steel purlins, and the foundation is elevated to +8-0 above MLS, with a sealed concrete finish for added durability. This unit has air conditioning, a rare feature in warehouse spaces. It provides a more comfortable environment for staff and better protection for temperature-sensitive goods. Why pay rent when you could make mortgage payments and invest in owning your own facility?