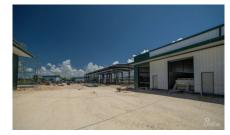

## CI\$598,000

Michael Day michael@regalrealty.ky

Introducing an excellent opportunity to own a warehouse unit at Fairmile Warehouses on Dorcy Drive. Unit #C1 is located at the facility's entrance, offering high visibility from Dorcy Drive and close proximity to Owen Roberts International Airport. This unit is part of a brand-new development set for completion in November 2024. Each unit features a 12' wide x 14' tall electric roll-up door, allowing easy access for large vehicles and equipment. It is also equipped with a single 7" x 4" x 8" restroom with a toilet, sink, and extraction fan. Additionally, the units include two pedestrian doors—one at the front and one at the rear—improving flow and accessibility. Constructed with durable steel, the building boasts 26-gauge exterior wall panels and is designed to withstand wind speeds up to 150 mph. The roof consists of 26-gauge galvalume on steel purlins, and the foundation is elevated to +8-0 above MLS, with a sealed concrete finish for added durability. This unit has air conditioning, a rare feature in warehouse spaces. It provides a more comfortable environment for staff and better protection for temperature-sensitive goods. Why pay rent when you could make mortgage payments and invest in owning your own facility?