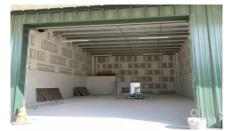

## CI\$598,000

Michael Day michael@regalrealty.ky

Introducing an excellent opportunity to own a warehouse unit at Fairmile Warehouses on Dorcy Drive. Unit #C1 is located at the facility's entrance, offering high visibility from Dorcy Drive and close proximity to Owen Roberts International Airport. This unit is part of a brand-new development set for completion in November 2024. Each unit features a 12' wide x 14' tall electric roll-up door, allowing easy access for large vehicles and equipment. It is also equipped with a single 7" x 4" x 8" restroom with a toilet, sink, and extraction fan. Additionally, the units include two pedestrian doors—one at the front and one at the rear—improving flow and accessibility. Constructed with durable steel, the building boasts 26-gauge exterior wall panels and is designed to withstand wind speeds up to 150 mph. The roof consists of 26-gauge galvalume on steel purlins, and the foundation is elevated to +8-0 above MLS, with a sealed concrete finish for added durability. This unit has air conditioning, a rare feature in warehouse spaces. It provides a more comfortable environment for staff and better protection for temperature-sensitive goods. Why pay rent when you could make mortgage payments and invest in owning your own facility?