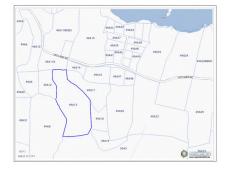

# PRIME 12-ACRE LAND OPPORTUNITY OFF HUTLAND ROAD IN NORTH SIDE

North Side MLS# 418364

### **US\$995,000**

Prime 12-Acre Land Opportunity in North Side, Grand Cayman Discover 12 acres of exceptional agricultural land just off Hutland Road in the serene North Side District of Grand Cayman. This expansive property, once home to the Canaan Land Home Facility, offers remarkable potential for various uses. With its generous acreage and favorable location, this land is ideal for developers looking to create a subdivision of spacious residential lots. Alternatively, its rich soil and expansive layout make it perfectly suited for agricultural purposes, offering ample space for farming, greenhouses, or eco-tourism ventures. Located within easy reach of North Side's community amenities yet tucked away for privacy and tranquility, this property presents a unique investment opportunity for those envisioning growth in Grand Cayman's flourishing real estate or agricultural sectors. \*\*Photos courtesy of Cayman Land info.

## **Key Details**

| Width | Depth | Block & Parcel | Old Price |
|-------|-------|----------------|-----------|
| 610   | 1192  | 49A,13         | 0.00      |

Acreage **12.0000** 