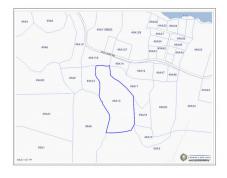

# PRIME 12-ACRE LAND OPPORTUNITY OFF HUTLAND ROAD IN NORTH SIDE

North Side MLS# 418364

## **Key Details**

| Width | Depth | Block & Parcel | Old Price |
|-------|-------|----------------|-----------|
| 610   | 1192  | 49A,13         | 0.00      |

Acreage **12.0000** 