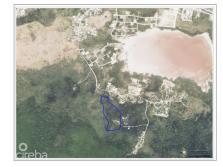

# PRIME 12-ACRE LAND OPPORTUNITY OFF HUTLAND ROAD IN NORTH SIDE

North Side MLS# 418364

### **US\$995,000**

Prime 12-Acre Land Opportunity in North Side, Grand Cayman Discover 12 acres of exceptional agricultural land just off Hutland Road in the serene North Side District of Grand Cayman. This expansive property, once home to the Canaan Land Home Facility, offers remarkable potential for various uses. With its generous acreage and favorable location, this land is ideal for developers looking to create a subdivision of spacious residential lots. Alternatively, its rich soil and expansive layout make it perfectly suited for agricultural purposes, offering ample space for farming, greenhouses, or eco-tourism ventures. Located within easy reach of North Side's community amenities yet tucked away for privacy and tranquility, this property presents a unique investment opportunity for those envisioning growth in Grand Cayman's flourishing real estate or agricultural sectors. \*\*Photos courtesy of Cayman Land info.

## **Key Details**

| Width | Depth | Block & Parcel | Old Price |
|-------|-------|----------------|-----------|
| 610   | 1192  | 49A,13         | 0.00      |

Acreage **12.0000** 