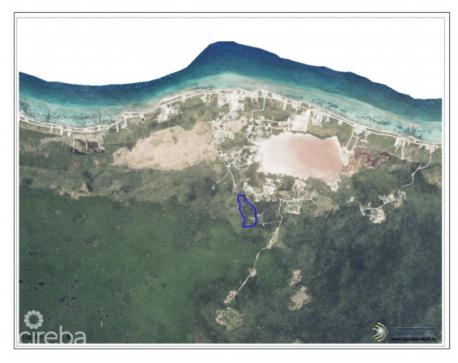

# PRIME 12-ACRE LAND OPPORTUNITY OFF HUTLAND ROAD IN NORTH SIDE

North Side MLS# 418364

### **US\$995,000**

Prime 12-Acre Land Opportunity in North Side, Grand Cayman Discover 12 acres of exceptional agricultural land just off Hutland Road in the serene North Side District of Grand Cayman. This expansive property, once home to the Canaan Land Home Facility, offers remarkable potential for various uses. With its generous acreage and favorable location, this land is ideal for developers looking to create a subdivision of spacious residential lots. Alternatively, its rich soil and expansive layout make it perfectly suited for agricultural purposes, offering ample space for farming, greenhouses, or eco-tourism ventures. Located within easy reach of North Side's community amenities yet tucked away for privacy and tranquility, this property presents a unique investment opportunity for those envisioning growth in Grand Cayman's flourishing real estate or agricultural sectors. \*\*Photos courtesy of Cayman Land info.