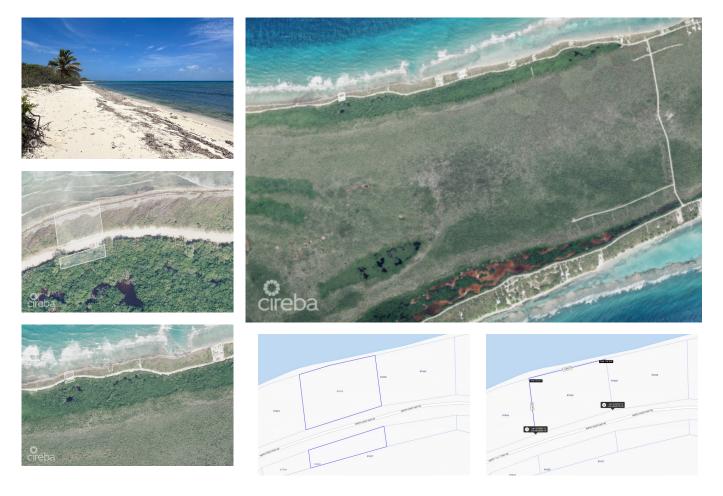

#### CI\$195,000

Michael Day michael@regalrealty.ky

Little Cayman ocean front land parcel located on sought after, spectacular northern coast line. 0.3 acre parcel offers around 120ft of beautiful beach coast line. Parcel is bisected by the road offering around 0.22 acres on the beachside with a depth from the road to the water of around 80ft. Map images courtesy of caymanlandinfo.ky

# **Key Details**

| Width | Depth | Block & Parcel | Old Price |
|-------|-------|----------------|-----------|
| 120   | 110   | 87A,25         | 0.00      |

Acreage **0.3000** 

# **Additional Fields**

| Block                       | Parcel              | Views       | Sea Frontage |
|-----------------------------|---------------------|-------------|--------------|
| 87A                         | 25                  | Beach Front | <b>120</b>   |
| Road Frontage<br><b>120</b> | Soil<br><b>Sand</b> |             |              |