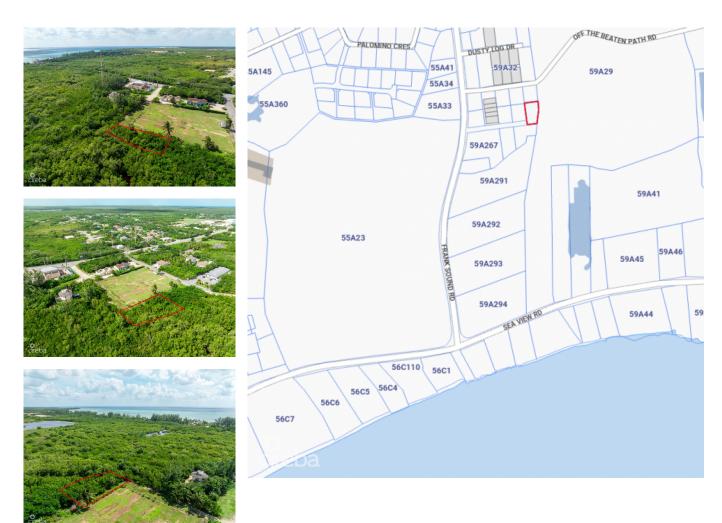

## 0.26 ACRES - ENTRANCE OF FRANK SOUND

MIdland East MLS# 418586

## CI\$150,000

**Osbert Francis** bert@regalrealty.ky

This oversized 0.26-acre parcel is perfectly situated at the entrance of Frank Sound, offering a fantastic location for your dream home or investment property. Conveniently located near the Frank Sound boat ramp, it's an ideal spot for boating, fishing, and enjoying the serene waters of Grand Cayman. Located on a quiet road at a dead end, making it perfect for those seeking a tranquil lifestyle. The lot's size provides ample space for your custom build, with the added benefit of easy access to nearby amenities and recreational opportunities. Whether you're planning to create your forever home or a smart investment, this prime location offers the best of convenience and seclusion.

## **Essential Information**

Type Status MLS Listing Type
Land (For Sale) Current 418586 Low density
residential

**Key Details** 

 Width
 Depth
 Block & Parcel
 Old Price

 140
 90
 59A,314
 0.00

Acreage **0.2600** 

**Additional Fields** 

Block Parcel Views Zoning
59A 314 Garden View Low Density
residential

Soil **Marl**