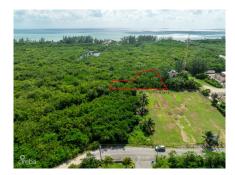

## .34 ACRES - DUPLEX LAND LOT

MIdland East MLS# 418585

## CI\$185,000

Frank Sound is perfect for a duplex or multi-unit development. Spanning over 0.34 acres, the property offers ample space and endless potential for investors or families seeking a versatile location. Situated near the Frank Sound Boat Ramp, it's ideal for boating enthusiasts, with easy access to the island's stunning waters. The large parcel provides a rare opportunity to create a custom investment or dream home in a highly desirable area.

Duplex Lot in Frank Sound - Over 0.34 Acres This prime lot in

Don't miss this chance to own a substantial piece of land in a fantastic location. Contact me today for more details!

## **Essential Information**

Type Status MLS Listing Type
Land (For Sale) Current 418585 Low density
residential

**Key Details** 

 Width
 Depth
 Block & Parcel
 Old Price

 150
 156
 59A,315
 0.00

Acreage **0.3400** 