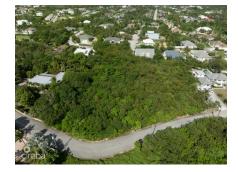

## MIDSUMMER DR. RESIDENTIAL LAND

Spotts, Grand Harbour, Red Bay & Prospect, Cayman Islands MLS# 418589

## CI\$330,000

**Sandra Simmons-Francis** sandra@regalrealty.ky

Rare Opportunity to Own Prime Land on Midsumer Drive! Nestled in a secluded, upscale neighborhood just minutes from town, this stunning piece of land offers the perfect setting for your dream home. Situated on high and dry terrain, the property is ready for building, providing peace of mind and endless possibilities. Choose from one lot or combine two for even more space to create your ideal retreat. This rare find in such a sought-after location won't last long! Don't miss out—call today for more information and take the first step toward making this wonderful property yours! Picture courtesy of CI Land Info

## **Essential Information**

Type Status MLS Listing Type
Land (For Sale) Current 418589 Low density
residential

**Key Details** 

 Width
 Depth
 Block & Parcel
 Old Price

 130
 106
 25C,559
 0.00

Acreage **0.3065** 