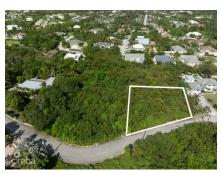

## MIDSUMMER DR. RESIDENTIAL LAND

Spotts, Grand Harbour, Red Bay & Prospect, Cayman Islands MLS# 418589

## CI\$330,000

**Sandra Simmons-Francis** sandra@regalrealty.ky

Rare Opportunity to Own Prime Land on Midsumer Drive! Nestled in a secluded, upscale neighborhood just minutes from town, this stunning piece of land offers the perfect setting for your dream home. Situated on high and dry terrain, the property is ready for building, providing peace of mind and endless possibilities. Choose from one lot or combine two for even more space to create your ideal retreat. This rare find in such a sought-after location won't last long! Don't miss out—call today for more information and take the first step toward making this wonderful property yours! Picture courtesy of CI Land Info

## **Essential Information**

Type Status MLS Listing Type
Land (For Sale) Current 418589 Low density
residential

**Key Details** 

 Width
 Depth
 Block & Parcel
 Old Price

 130
 106
 25C,559
 0.00

Acreage **0.3065** 