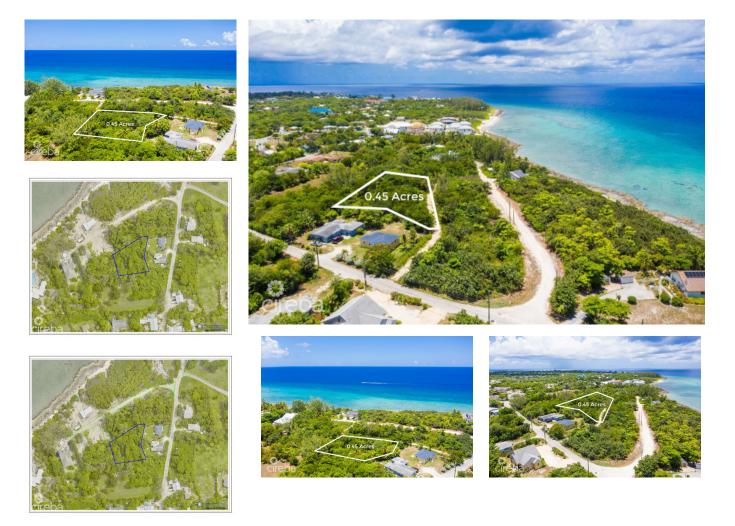

## KING ROAD 0.45 ACRE, WEST BAY

W Bay North West, West Bay & Governor's Harbour, Cayman Islands MLS# 418594

## CI\$330,000

Michael Day michael@regalrealty.ky

Spanning just under half an acre nestled on King Road in West Bay. Enjoy the gentle sea breezes and the serene waves, a mere 5-minute stroll away from public beach. In close proximity you'll find Macabuca, Cracked Conch, The Cayman Turtle Centre, Dolphin Discovery, and the captivating Blue Hole Nature Trail, all within a quick 3-minute drive. This prime location presents an excellent opportunity for a private residence or a desirable rental property.

## **Essential Information**

| Type<br>Land (For Sale)   | Status<br><b>Pen/Con</b> | MLS<br><b>418594</b>    | Listing Type<br>Low density<br>residential |
|---------------------------|--------------------------|-------------------------|--------------------------------------------|
| Key Details               |                          |                         |                                            |
| Width<br><b>155.59</b>    | Depth<br><b>167.11</b>   | Block & Parcel<br>4B,12 | Old Price<br><b>0.00</b>                   |
| Acreage<br><b>0.4462</b>  |                          |                         |                                            |
| Additional Fields         |                          |                         |                                            |
| Block<br><b>4B</b>        | Parcel<br>12             | Views<br>Inland         | Zoning<br>Low Density<br>residential       |
| Sea Frontage<br><b>NA</b> | Soil<br><b>Other</b>     |                         |                                            |