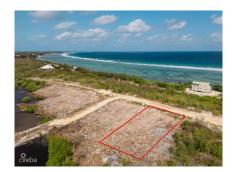

### **NORTHSHORE ESTATES LOT**

North Side MLS# 418771

#### CI\$166,000

**Osbert Francis** bert@regalrealty.ky

This 0.2931-acre lot in the new North Side subdivision of Northshore Estates offers a fantastic opportunity to build your dream home or a duplex. Elevated 11 feet above sea level, this lot provides potential for stunning views and reduced flood risk. With no covenants, you have the flexibility to construct a home that suits your vision, whether it's a single residence or a duplex for both personal living and rental income. This location combines desirable elevation and the freedom to customize your build. Ideal for investors or homebuyers looking to capitalize on rental income potential.