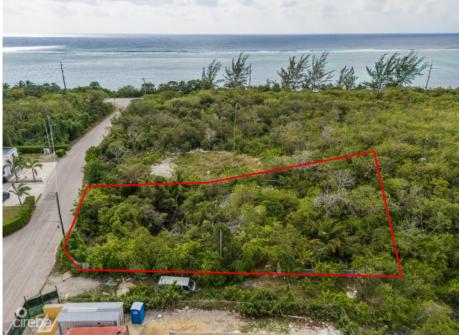

## .3360 ACRE - DUPLEX LOT - CHERRY TREE

Breakers, Savannah & Bodden Town, Cayman Islands MLS# 418825

## CI\$180,000

Osbert Francis bert@regalrealty.ky

Looking for the perfect investment property? This 0.336 acre duplex lot is a golden opportunity to build and profit! Whether you're an investor, developer, or looking to build your dream home with a rental unit for extra income, this lot offers endless potential. Ideal for a duplex - maximize rental income or live in one unit while renting out the other Generous lot size - 0.336 acres provides ample space for a well-designed development High-demand area - great potential for appreciation and longterm value Flexible investment - build now or hold for future growth Don't miss out on this smart investment properties like this don't last long! Contact me today for more details.

## **Essential Information**

| Type<br><b>Land (For Sale)</b> | Status<br><b>Pen/Con</b> | MLS<br><b>418825</b>     | Listing Type<br>Low density<br>residential |
|--------------------------------|--------------------------|--------------------------|--------------------------------------------|
| Key Details                    |                          |                          |                                            |
| Width<br><b>108</b>            | Depth<br><b>162</b>      | Block & Parcel<br>52B,42 | Old Price<br><b>0.00</b>                   |
| Acreage<br>0.3360              |                          |                          |                                            |
| Additional Fields              |                          |                          |                                            |