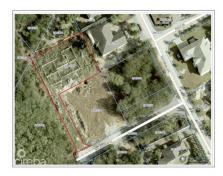

# **SAVANNAH MEADOWS HOUSE LOT**

Savannah, Savannah & Bodden Town, Cayman Islands MLS# 418829

# **Key Details**

 Width
 Depth
 Block & Parcel
 Old Price

 128
 100
 28C,377
 0.00

Acreage **0.3600** 

### **Additional Fields**

Block Parcel Views Zoning
28C Garden View Low Density

residential

Road Frontage Soil **Black**