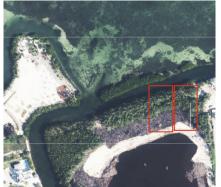

## AUBURN BAY LOT C1

Prospect, Grand Harbour, Red Bay & Prospect, Cayman Islands MLS# 417399

## CI\$1,109,950

Michael Day michael@regalrealty.ky Introducing a stunning property nestled within a Brand New Waterfront Community, this prime piece of land spans an impressive 0.46 acres, offering an unparalleled opportunity for those seeking the perfect blend of tranquility and convenience. Boasting breathtaking views overlooking the majestic North Sound, this parcel is an absolute paradise for dedicated boaters and families alike. Situated just a stone's throw away from essential amenities, including a Grocery Store, Pharmacy, Gym and Restaurants. Convenience at your fingertips. Additionally, with easy access to arterial highways, commuting has been made easy making this location both idyllic and practical. Seize the opportunity to build your dream waterfront retreat in this exclusive community, where every day feels like a vacation and the possibilities are as vast as the ocean itself. Don't miss your chance to own a slice of paradise in this sought-after locale!

## **Additional Fields**

| Block<br>22D | Parcel<br>182REM4C1A | Views<br><b>Water Front, Water</b><br>View | Zoning<br>Low Density<br>residential |
|--------------|----------------------|--------------------------------------------|--------------------------------------|
| Sea Frontage | Road Frontage        | Soil                                       |                                      |
| <b>1</b>     | <b>120</b>           | <b>Marl</b>                                |                                      |