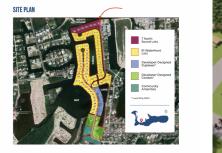

## AUBURN BAY LOT C1

Prospect, Grand Harbour, Red Bay & Prospect, Cayman Islands MLS# 417399

## CI\$1,109,950

Michael Day michael@regalrealty.ky Introducing a stunning property nestled within a Brand New Waterfront Community, this prime piece of land spans an impressive 0.46 acres, offering an unparalleled opportunity for those seeking the perfect blend of tranquility and convenience. Boasting breathtaking views overlooking the majestic North Sound, this parcel is an absolute paradise for dedicated boaters and families alike. Situated just a stone's throw away from essential amenities, including a Grocery Store, Pharmacy, Gym and Restaurants. Convenience at your fingertips. Additionally, with easy access to arterial highways, commuting has been made easy making this location both idyllic and practical. Seize the opportunity to build your dream waterfront retreat in this exclusive community, where every day feels like a vacation and the possibilities are as vast as the ocean itself. Don't miss your chance to own a slice of paradise in this sought-after locale!

## **Essential Information**

| Type<br>Land (For Sale)  | Status<br>Current   | MLS<br><b>417399</b>             | Listing Type<br>Low density<br>residential |
|--------------------------|---------------------|----------------------------------|--------------------------------------------|
| Key Details              |                     |                                  |                                            |
| Width<br><b>120</b>      | Depth<br><b>170</b> | Block & Parcel<br>22D,182REM4C1A | Old Price<br><b>0.00</b>                   |
| Acreage<br><b>0.4700</b> |                     |                                  |                                            |

## **Additional Fields**

| Block<br>22D | Parcel<br>182REM4C1A | Views<br><b>Water Front, Water</b><br>View | Zoning<br>Low Density<br>residential |
|--------------|----------------------|--------------------------------------------|--------------------------------------|
| Sea Frontage | Road Frontage        | Soil                                       |                                      |
| <b>1</b>     | <b>120</b>           | <b>Marl</b>                                |                                      |