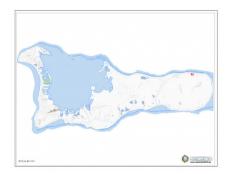

## **GARLAND ESTATES LOT 50**

N.E. Coast, East End & Colliers, Cayman Islands MLS# 418977

## **Essential Information**

| Type            | Status         | MLS            | Listing Type       |
|-----------------|----------------|----------------|--------------------|
| Land (For Sale) | <b>Current</b> | <b>418977</b>  | <b>Agriculture</b> |
| Key Details     |                |                |                    |
| Width           | Depth          | Block & Parcel | Old Price          |
| <b>227</b>      | <b>225</b>     | 69A,1L50       | <b>0.00</b>        |
| Acreage         |                |                |                    |

**0.7800** 

## Additional Fields

Block 69A

Parcel 1L50

Views Garden View Zoning Agriculture/Residential