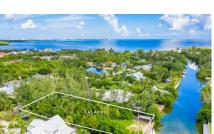

### CI\$585,000

Discover an exceptional canal-front property in the highly soughtafter Red Bay area, adjacent to Grand Harbour. This expansive 0.45-acre parcel offers 90 feet of picturesque canal frontage, a 50-foot boat dock, a retaining sea wall, and a small shed. The lush, tropical ambiance is enhanced by mature palm trees and fencing on three sides. Enjoy direct access to the North Sound, perfect for boating enthusiasts. Conveniently located near Grand Harbour's shops, restaurants, and amenities, this property offers a balance of tranquility and convenience. Fully approved plans for a 4-bedroom, 4-bathroom home with a pool, separate garage, and 2-bedroom guest suite are included, allowing you to start building immediately. Additional features include a small storage shed, a new 20-foot shipping container, water hookup, and potential dock rental income. The land boundaries are reestablished and registered for a smooth purchase process. Don't miss this rare opportunity to own a canal-front property in one of Cayman's most desirable locations. This property is agent owned.