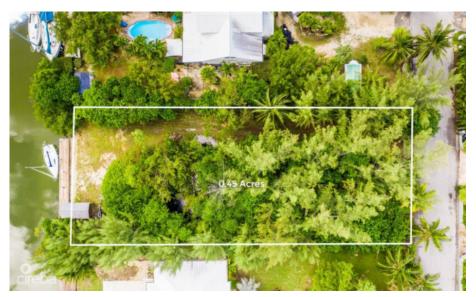

### CI\$585,000

Discover an exceptional canal-front property in the highly soughtafter Red Bay area, adjacent to Grand Harbour. This expansive 0.45-acre parcel offers 90 feet of picturesque canal frontage, a 50-foot boat dock, a retaining sea wall, and a small shed. The lush, tropical ambiance is enhanced by mature palm trees and fencing on three sides. Enjoy direct access to the North Sound, perfect for boating enthusiasts. Conveniently located near Grand Harbour's shops, restaurants, and amenities, this property offers a balance of tranquility and convenience. Fully approved plans for a 4-bedroom, 4-bathroom home with a pool, separate garage, and 2-bedroom guest suite are included, allowing you to start building immediately. Additional features include a small storage shed, a new 20-foot shipping container, water hookup, and potential dock rental income. The land boundaries are reestablished and registered for a smooth purchase process. Don't miss this rare opportunity to own a canal-front property in one of Cayman's most desirable locations. This property is agent owned.

# **Key Details**

| Width | Depth | Block & Parcel | Old Price |
|-------|-------|----------------|-----------|
| 90    | 200   | 22D,93         | 0.00      |

Acreage **0.4500** 