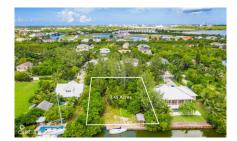

### CI\$585,000

Discover an exceptional canal-front property in the highly soughtafter Red Bay area, adjacent to Grand Harbour. This expansive 0.45-acre parcel offers 90 feet of picturesque canal frontage, a 50-foot boat dock, a retaining sea wall, and a small shed. The lush, tropical ambiance is enhanced by mature palm trees and fencing on three sides. Enjoy direct access to the North Sound, perfect for boating enthusiasts. Conveniently located near Grand Harbour's shops, restaurants, and amenities, this property offers a balance of tranquility and convenience. Fully approved plans for a 4-bedroom, 4-bathroom home with a pool, separate garage, and 2-bedroom guest suite are included, allowing you to start building immediately. Additional features include a small storage shed, a new 20-foot shipping container, water hookup, and potential dock rental income. The land boundaries are reestablished and registered for a smooth purchase process. Don't miss this rare opportunity to own a canal-front property in one of Cayman's most desirable locations. This property is agent owned.

# **Key Details**

| Width | Depth | Block & Parcel | Old Price |
|-------|-------|----------------|-----------|
| 90    | 200   | 22D,93         | 0.00      |

Acreage **0.4500** 