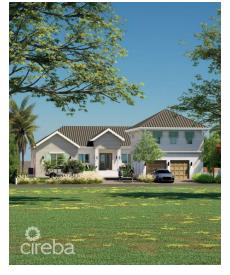

### CI\$585,000

Discover an exceptional canal-front property in the highly soughtafter Red Bay area, adjacent to Grand Harbour. This expansive 0.45-acre parcel offers 90 feet of picturesque canal frontage, a 50-foot boat dock, a retaining sea wall, and a small shed. The lush, tropical ambiance is enhanced by mature palm trees and fencing on three sides. Enjoy direct access to the North Sound, perfect for boating enthusiasts. Conveniently located near Grand Harbour's shops, restaurants, and amenities, this property offers a balance of tranquility and convenience. Fully approved plans for a 4-bedroom, 4-bathroom home with a pool, separate garage, and 2-bedroom guest suite are included, allowing you to start building immediately. Additional features include a small storage shed, a new 20-foot shipping container, water hookup, and potential dock rental income. The land boundaries are reestablished and registered for a smooth purchase process. Don't miss this rare opportunity to own a canal-front property in one of Cayman's most desirable locations. This property is agent owned.