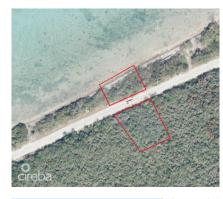

# **Michael Day** michael@regalrealty.ky

Beachfront Land in Little Cayman - 0.49 Acres Prime Beachfront Location This rare 0.49-acre beachfront lot in Little Cayman East offers an exclusive opportunity to own a slice of paradise. Situated half a mile east of Ken Hall Road, this property boasts 115 feet of pristine shoreline with uninterrupted views of the Caribbean Sea. Tranguil and Elevated Setting The land sits at a naturally elevated position, reaching up to 20 feet above sea level. This provides added protection while ensuring breathtaking ocean vistas. The reef-protected waters just offshore enhance the serenity of this location, making it perfect for those seeking a private island retreat. Endless Development Potential Whether you envision a secluded beachfront home, an eco-friendly vacation rental, or a personal getaway, this property offers unmatched versatility. Additionally, it can be combined with adjacent lots (91A/216/217) to create over 340 feet of beachfront and expand inland by 17 acres, providing even greater possibilities for development. Unspoiled Island Living Little Cayman is renowned for its laid-back atmosphere, unspoiled beaches, and world-class diving. This lot offers direct access to the island's tranguil lifestyle, with crystal-clear waters, vibrant marine life, and minimal commercial development. Secure Your Piece of Paradise With freehold title ownership and an exceptional beachfront location, this property is a rare investment opportunity in one of the Caribbean's most soughtafter destinations. How do you want to live your life? Photo Courtesy of caymanlandsinfo.ky