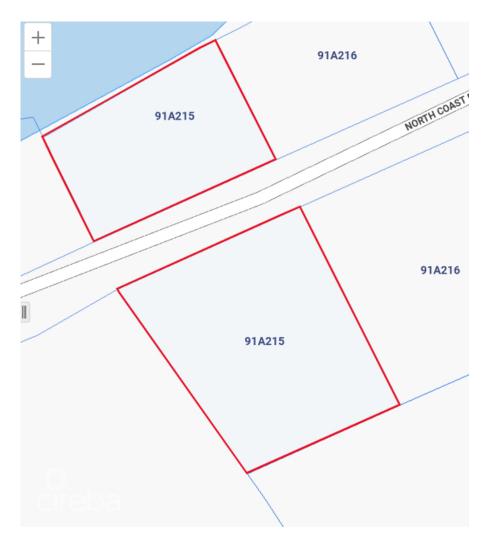

# **Michael Day** michael@regalrealty.ky

Beachfront Land in Little Cayman - 0.49 Acres Prime Beachfront Location This rare 0.49-acre beachfront lot in Little Cayman East offers an exclusive opportunity to own a slice of paradise. Situated half a mile east of Ken Hall Road, this property boasts 115 feet of pristine shoreline with uninterrupted views of the Caribbean Sea. Tranguil and Elevated Setting The land sits at a naturally elevated position, reaching up to 20 feet above sea level. This provides added protection while ensuring breathtaking ocean vistas. The reef-protected waters just offshore enhance the serenity of this location, making it perfect for those seeking a private island retreat. Endless Development Potential Whether you envision a secluded beachfront home, an eco-friendly vacation rental, or a personal getaway, this property offers unmatched versatility. Additionally, it can be combined with adjacent lots (91A/216/217) to create over 340 feet of beachfront and expand inland by 17 acres, providing even greater possibilities for development. Unspoiled Island Living Little Cayman is renowned for its laid-back atmosphere, unspoiled beaches, and world-class diving. This lot offers direct access to the island's tranguil lifestyle, with crystal-clear waters, vibrant marine life, and minimal commercial development. Secure Your Piece of Paradise With freehold title ownership and an exceptional beachfront location, this property is a rare investment opportunity in one of the Caribbean's most soughtafter destinations. How do you want to live your life? Photo Courtesy of caymanlandsinfo.ky

## **Key Details**

 Width
 Depth
 Block & Parcel
 Old Price

 100
 91A,215
 0.00

Acreage **0.4900** 

### **Additional Fields**

Block Parcel Views

91A 215 Beach Front