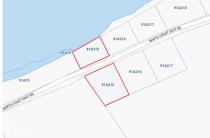

# **Michael Day** michael@regalrealty.ky

Beachfront Land in Little Cayman - 0.49 Acres Prime Beachfront Location This rare 0.49-acre beachfront lot in Little Cayman East offers an exclusive opportunity to own a slice of paradise. Situated half a mile east of Ken Hall Road, this property boasts 115 feet of pristine shoreline with uninterrupted views of the Caribbean Sea. Tranguil and Elevated Setting The land sits at a naturally elevated position, reaching up to 20 feet above sea level. This provides added protection while ensuring breathtaking ocean vistas. The reef-protected waters just offshore enhance the serenity of this location, making it perfect for those seeking a private island retreat. Endless Development Potential Whether you envision a secluded beachfront home, an eco-friendly vacation rental, or a personal getaway, this property offers unmatched versatility. Additionally, it can be combined with adjacent lots (91A/216/217) to create over 340 feet of beachfront and expand inland by 17 acres, providing even greater possibilities for development. Unspoiled Island Living Little Cayman is renowned for its laid-back atmosphere, unspoiled beaches, and world-class diving. This lot offers direct access to the island's tranguil lifestyle, with crystal-clear waters, vibrant marine life, and minimal commercial development. Secure Your Piece of Paradise With freehold title ownership and an exceptional beachfront location, this property is a rare investment opportunity in one of the Caribbean's most soughtafter destinations. How do you want to live your life? Photo Courtesy of caymanlandsinfo.ky