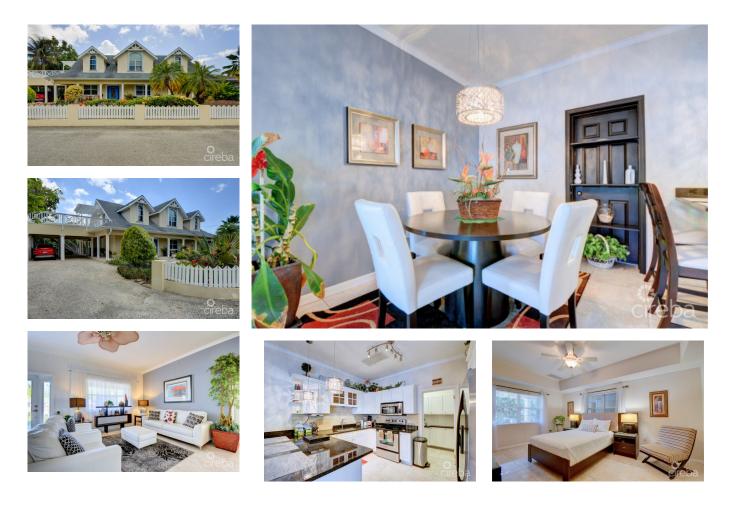

## CI\$1,195,000

Michael Day michael@regalrealty.ky

44 CRANBROOK is a beautifully maintained residential property in the heart of George Town that offers incredible potential for investors and families alike. Configured as a multi-family development with 4 separate residences, this investment offers the prospective purchaser an excellent rental vehicle, or the opportunity to both occupy and achieve rental income. The ground floor features a 2-bedroom, 2-bathroom apartment with an open-plan living and dining area, providing easy access to garden and outdoor areas. Additionally, there is a cozy 1bedroom studio with a private entrance, offering excellent privacy and independence. The upper level boasts another 2bedroom, 2-bathroom apartment with an exterior entrance and a 500 sq. ft. sundeck/patio, perfect for relaxing and entertaining. A detached ground-floor 2-bedroom, 2-bathroom mother-in-law suite (frame construction) stands alone, connected by a breezeway, providing both privacy and comfort. This property offers a projected NET ROI of 5% from rental income, and accommodates multiple tenants while maintaining privacy for all residents.