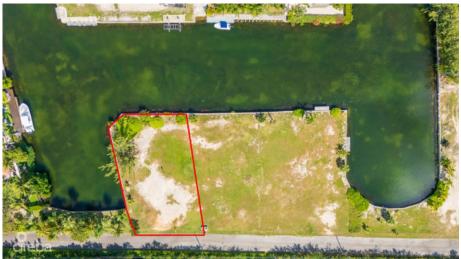

## CI\$495,000

**Michael Day** michael@regalrealty.ky

This beautiful 0.42 acre canal front lot is perfect for those who cherish the boating lifestyle. Build your dream home in this tranquil area and enjoy easy access to the North Sound, Rum Point and Stingray City. The Sea wall is already in place. This is an inside corner lot offering security and privacy. Sea wall in place offering protection for your yacht or boats. The lot is near to Countryside Village, Grand Harbour, and Harbour Walk and their respective amenities, including supermarkets, pharmacies, banks, restaurants/bars, liquor stores, and other shops. George Town, the capital, the school district, and the Seven Mile Beach area, are a 15–20-minute commute during non-peak traffic hours.

## **Essential Information**

Type Status MLS Listing Type
Land (For Sale) Reduced 419057 Low density
residential

**Key Details** 

 Width
 Depth
 Block & Parcel
 Old Price

 111
 168
 24D,77
 0.00

Acreage **0.4170** 

**Additional Fields** 

Block Parcel Views Zoning

24D 77 Water Front Low Density residential

Sea Frontage Road Frontage Soil
100 99 Marl