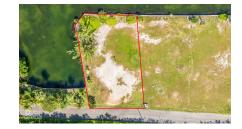

## WATERFRONT LOT @ PATRICKS ISLAND!

Spotts, Grand Harbour, Red Bay & Prospect, Cayman Islands MLS# 419057

## CI\$495,000

**Michael Day** michael@regalrealty.ky

This beautiful 0.42 acre canal front lot is perfect for those who cherish the boating lifestyle. Build your dream home in this tranquil area and enjoy easy access to the North Sound, Rum Point and Stingray City. The Sea wall is already in place. This is an inside corner lot offering security and privacy. Sea wall in place offering protection for your yacht or boats. The lot is near to Countryside Village, Grand Harbour, and Harbour Walk and their respective amenities, including supermarkets, pharmacies, banks, restaurants/bars, liquor stores, and other shops. George Town, the capital, the school district, and the Seven Mile Beach area, are a 15–20-minute commute during non-peak traffic hours.

## **Essential Information**

Type Status MLS Listing Type
Land (For Sale) Reduced 419057 Low density
residential

**Key Details** 

 Width
 Depth
 Block & Parcel
 Old Price

 111
 168
 24D,77
 0.00

Acreage **0.4170** 

**Additional Fields** 

Block Parcel Views Zoning

24D 77 Water Front Low Density residential

Sea Frontage Road Frontage Soil
100 99 Marl