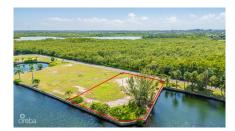

## CI\$495,000

**Michael Day** michael@regalrealty.ky

This beautiful 0.42 acre canal front lot is perfect for those who cherish the boating lifestyle. Build your dream home in this tranquil area and enjoy easy access to the North Sound, Rum Point and Stingray City. The Sea wall is already in place. This is an inside corner lot offering security and privacy. Sea wall in place offering protection for your yacht or boats. The lot is near to Countryside Village, Grand Harbour, and Harbour Walk and their respective amenities, including supermarkets, pharmacies, banks, restaurants/bars, liquor stores, and other shops. George Town, the capital, the school district, and the Seven Mile Beach area, are a 15–20-minute commute during non-peak traffic hours.

## **Essential Information**

Type Status MLS Listing Type
Land (For Sale) Reduced 419057 Low density
residential

**Key Details** 

 Width
 Depth
 Block & Parcel
 Old Price

 111
 168
 24D,77
 0.00

Acreage **0.4170** 

**Additional Fields** 

Block Parcel Views Zoning

24D 77 Water Front Low Density residential

Sea Frontage Road Frontage Soil
100 99 Marl