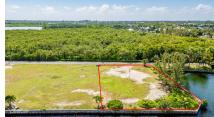

## WATERFRONT LOT @ PATRICKS ISLAND!

Spotts, Grand Harbour, Red Bay & Prospect, Cayman Islands MLS# 419057

## CI\$495,000

**Michael Day** michael@regalrealty.ky

This beautiful 0.42 acre canal front lot is perfect for those who cherish the boating lifestyle. Build your dream home in this tranquil area and enjoy easy access to the North Sound, Rum Point and Stingray City. The Sea wall is already in place. This is an inside corner lot offering security and privacy. Sea wall in place offering protection for your yacht or boats. The lot is near to Countryside Village, Grand Harbour, and Harbour Walk and their respective amenities, including supermarkets, pharmacies, banks, restaurants/bars, liquor stores, and other shops. George Town, the capital, the school district, and the Seven Mile Beach area, are a 15–20-minute commute during non-peak traffic hours.

## **Essential Information**

Type Status MLS Listing Type
Land (For Sale) Reduced 419057 Low density
residential

**Key Details** 

 Width
 Depth
 Block & Parcel
 Old Price

 111
 168
 24D,77
 0.00

Acreage **0.4170** 

**Additional Fields** 

Block Parcel Views Zoning

24D 77 Water Front Low Density residential

Sea Frontage Road Frontage Soil
100 99 Marl