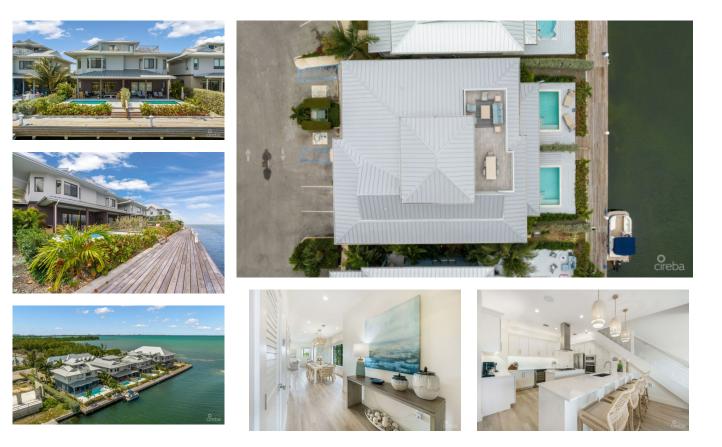

#### US\$1,895,000

Sandra Simmons-Francis sandra@regalrealty.ky

Introducing a well-positioned waterfront duplex in Seahaven Prospect, Cayman Islands. This exceptional property offers breathtaking panoramic ocean views from its canal fronting pool deck, rooftop terrace, and oversized primary bedroom. With a separate single car garage and a 30-foot boat dock, this gem is truly unique and special. Spanning 3370 square feet, this turnkey 4-bedroom home is a designer furnished masterpiece, ready for immediate occupancy. The modern features include LED lighting, Lutron Light Controls, and high-end electronics with Sonos sound system throughout. Located in a quiet gated community on the North Sound in Prospect, this property is just minutes away from popular local shopping destinations. Completed in 2022, this home is in mint condition, offering the allure of waterfront living. A standout in the market, this property is a must-see. Don't miss the opportunity to own this exceptional waterfront residence.

### **Essential Information**

| Type<br>Residential (For Sale | Status<br>2) Current | MLS<br><b>417234</b>            |                           | ing Type<br><b>mi-detached/duplex/triplex</b> |
|-------------------------------|----------------------|---------------------------------|---------------------------|-----------------------------------------------|
| Key Details                   |                      |                                 |                           |                                               |
| Bed<br><b>4</b>               | Bath<br><b>3</b>     | Block & Parcel<br>24E,653H17&H7 | Year Built<br><b>2022</b> | Old Price<br><b>0.00</b>                      |
| Sqft<br><b>3370</b>           |                      |                                 |                           |                                               |
|                               |                      |                                 |                           |                                               |

## **Additional Fields**

| Block<br><b>24E</b>     | Parcel<br>653H17&H7       | Views<br>Canal Front, Water<br>Front | Garage<br><b>1</b> |
|-------------------------|---------------------------|--------------------------------------|--------------------|
| Floor Level<br><b>1</b> | Sea Frontage<br><b>40</b> |                                      |                    |

# **Property Features**

| Pool | Furnished |
|------|-----------|
| Yes  | Yes       |