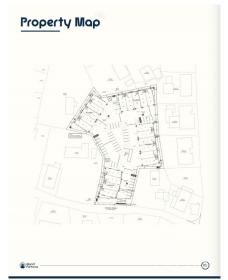

## CI\$680,000

Positioned in the heart of George Town's business district, GT Business Park offers a rare opportunity to secure a commercial space in a prime location within the city's Golden Triangle, conveniently situated between Mary Street and Godfrey Nixon Way. Key Features: - Modern Commercial Units - 1,060 sq. ft. footprint with structural provisions for an additional second floor, expanding to 2,120 sq. ft. Add'l 600 sq ft of mezzanine is included in price. - Strategic Location - High visibility and accessibility within George Town's commercial hub. -Sustainability Focused - Each unit is equipped with a 5KW solar panel system under the CUC CORE Programme, feeding unused electricity back to the grid for energy credits. - Built for Resilience - Category 5 hurricane-rated structure with a rigid momentresisting frame and 10' above sea level elevation. - High-Performance Building Envelope - Engineered for durability, efficiency, and climate resilience. - Ample Parking - Over 60 parking spaces for convenience. - Versatile Design - Open floor plans without load-bearing walls, allowing for flexible configurations such as: - High-value climate-controlled storage -Commercial enterprises - Office spaces - Multi-level setups -Unlock the Potential of Your Business Designed with adaptability in mind, these units seamlessly integrate structural, mechanical, electrical, and plumbing accommodations—allowing for maximum efficiency and customization. Whether you need a high-tech workspace, showroom, or scalable business hub, GT Business Park provides a future-proof solution in a thriving commercial district. Don't miss this opportunity to be part of George Town's revitalization and secure a space in one of the Cayman Islands' most forward-thinking developments.