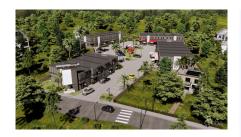

## CI\$680,000

Positioned in the heart of George Town's business district, GT Business Park offers a rare opportunity to secure a commercial space in a prime location within the city's Golden Triangle, conveniently situated between Mary Street and Godfrey Nixon Way. Key Features: - Modern Commercial Units - 1,060 sq. ft. footprint with structural provisions for an additional second floor, expanding to 2,120 sq. ft. Add'l 600 sq ft of mezzanine is included in price. - Strategic Location - High visibility and accessibility within George Town's commercial hub. -Sustainability Focused - Each unit is equipped with a 5KW solar panel system under the CUC CORE Programme, feeding unused electricity back to the grid for energy credits. - Built for Resilience - Category 5 hurricane-rated structure with a rigid momentresisting frame and 10' above sea level elevation. - High-Performance Building Envelope - Engineered for durability, efficiency, and climate resilience. - Ample Parking - Over 60 parking spaces for convenience. - Versatile Design - Open floor plans without load-bearing walls, allowing for flexible configurations such as: - High-value climate-controlled storage -Commercial enterprises - Office spaces - Multi-level setups -Unlock the Potential of Your Business Designed with adaptability in mind, these units seamlessly integrate structural, mechanical, electrical, and plumbing accommodations—allowing for maximum efficiency and customization. Whether you need a high-tech workspace, showroom, or scalable business hub, GT Business Park provides a future-proof solution in a thriving commercial district. Don't miss this opportunity to be part of George Town's revitalization and secure a space in one of the Cayman Islands' most forward-thinking developments.