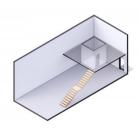

## CI\$680,000

Positioned in the heart of George Town's business district, GT Business Park offers a rare opportunity to secure a commercial space in a prime location within the city's Golden Triangle, conveniently situated between Mary Street and Godfrey Nixon Way. Key Features: - Modern Commercial Units - 1,060 sq. ft. footprint with structural provisions for an additional second floor, expanding to 2,120 sq. ft. Add'l 600 sq ft of mezzanine is included in price. - Strategic Location - High visibility and accessibility within George Town's commercial hub. -Sustainability Focused - Each unit is equipped with a 5KW solar panel system under the CUC CORE Programme, feeding unused electricity back to the grid for energy credits. - Built for Resilience - Category 5 hurricane-rated structure with a rigid momentresisting frame and 10' above sea level elevation. - High-Performance Building Envelope - Engineered for durability, efficiency, and climate resilience. - Ample Parking - Over 60 parking spaces for convenience. - Versatile Design - Open floor plans without load-bearing walls, allowing for flexible configurations such as: - High-value climate-controlled storage -Commercial enterprises - Office spaces - Multi-level setups -Unlock the Potential of Your Business Designed with adaptability in mind, these units seamlessly integrate structural, mechanical, electrical, and plumbing accommodations—allowing for maximum efficiency and customization. Whether you need a high-tech workspace, showroom, or scalable business hub, GT Business Park provides a future-proof solution in a thriving commercial district. Don't miss this opportunity to be part of George Town's revitalization and secure a space in one of the Cayman Islands' most forward-thinking developments.