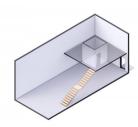

## CI\$660,000

Positioned in the heart of George Town's business district, GT Business Park offers a rare opportunity to secure a commercial space in a prime location within the city's Golden Triangle, conveniently situated between Mary Street and Godfrey Nixon Way. Key Features: - Modern Commercial Units - 1,060 sq. ft. footprint with structural provisions for an additional second floor, expanding to 2,120 sq. ft. Add'l 600 sq ft of mezzanine is included in price. - Strategic Location - High visibility and accessibility within George Town's commercial hub. -Sustainability Focused - Each unit is equipped with a 5KW solar panel system under the CUC CORE Programme, feeding unused electricity back to the grid for energy credits. - Built for Resilience - Category 5 hurricane-rated structure with a rigid momentresisting frame and 10' above sea level elevation. - High-Performance Building Envelope - Engineered for durability, efficiency, and climate resilience. - Ample Parking - Over 60 parking spaces for convenience. - Versatile Design - Open floor plans without load-bearing walls, allowing for flexible configurations such as: - High-value climate-controlled storage -Commercial enterprises - Office spaces - Multi-level setups -Unlock the Potential of Your Business Designed with adaptability in mind, these units seamlessly integrate structural, mechanical, electrical, and plumbing accommodations—allowing for maximum efficiency and customization. Whether you need a high-tech workspace, showroom, or scalable business hub, GT Business Park provides a future-proof solution in a thriving commercial district. Don't miss this opportunity to be part of George Town's revitalization and secure a space in one of the Cayman Islands' most forward-thinking developments.