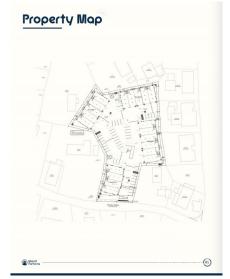

# GEORGE TOWN BUSINESS PARK - WAREHOUSE, OFFICE, RETAIL AND MORE

George Town Central, George Town, Cayman Islands MLS# 419103

## CI\$660,000

Positioned in the heart of George Town's business district, GT Business Park offers a rare opportunity to secure a commercial space in a prime location within the city's Golden Triangle, conveniently situated between Mary Street and Godfrey Nixon Way. Key Features: - Modern Commercial Units - 1,060 sq. ft. footprint with structural provisions for an additional second floor, expanding to 2,120 sq. ft. Add'l 600 sq ft of mezzanine is included in price. - Strategic Location - High visibility and accessibility within George Town's commercial hub. -Sustainability Focused - Each unit is equipped with a 5KW solar panel system under the CUC CORE Programme, feeding unused electricity back to the grid for energy credits. - Built for Resilience - Category 5 hurricane-rated structure with a rigid momentresisting frame and 10' above sea level elevation. - High-Performance Building Envelope - Engineered for durability, efficiency, and climate resilience. - Ample Parking - Over 60 parking spaces for convenience. - Versatile Design - Open floor plans without load-bearing walls, allowing for flexible configurations such as: - High-value climate-controlled storage -Commercial enterprises - Office spaces - Multi-level setups -Unlock the Potential of Your Business Designed with adaptability in mind, these units seamlessly integrate structural, mechanical, electrical, and plumbing accommodations—allowing for maximum efficiency and customization. Whether you need a high-tech workspace, showroom, or scalable business hub, GT Business Park provides a future-proof solution in a thriving commercial district. Don't miss this opportunity to be part of George Town's revitalization and secure a space in one of the Cayman Islands' most forward-thinking developments.