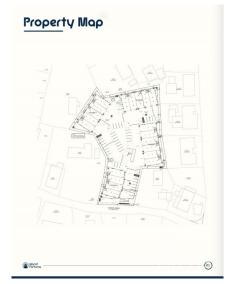

#### **Additional Fields**

Block Lot Size Parcel Views
14CF 1.46 214H4 Garden View