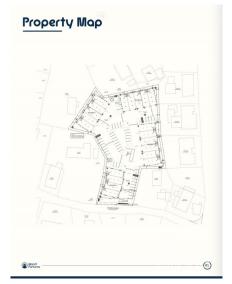

#### **Additional Fields**

Block Lot Size Parcel Views
14CF 1.46 214H5 Garden View