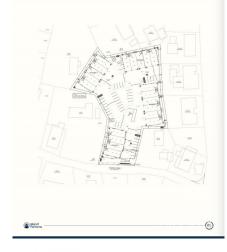

## GEORGE TOWN BUSINESS PARK - WAREHOUSE, OFFICE, RETAIL AND MORE

George Town Central, George Town, Cayman Islands MLS# 419106

CI\$660,000

Property Map

Michael Day michael@regalrealty.ky

Positioned in the heart of George Town's business district, GT Business Park offers a rare opportunity to secure a commercial space in a prime location within the city's Golden Triangle, conveniently situated between Mary Street and Godfrey Nixon Way. Key Features: - Modern Commercial Units - 1,060 sq. ft. footprint with structural provisions for an additional second floor, expanding to 2,120 sq. ft. Add'l 600 sq ft of mezzanine is included in price. - Strategic Location – High visibility and accessibility within George Town's commercial hub. -Sustainability Focused – Each unit is equipped with a 5KW solar panel system under the CUC CORE Programme, feeding unused electricity back to the grid for energy credits. - Built for Resilience - Category 5 hurricane-rated structure with a rigid momentresisting frame and 10' above sea level elevation. - High-Performance Building Envelope – Engineered for durability, efficiency, and climate resilience. - Ample Parking – Over 60 parking spaces for convenience. - Versatile Design – Open floor plans without load-bearing walls, allowing for flexible configurations such as: - High-value climate-controlled storage -Commercial enterprises - Office spaces - Multi-level setups -Unlock the Potential of Your Business Designed with adaptability in mind, these units seamlessly integrate structural, mechanical, electrical, and plumbing accommodations—allowing for maximum efficiency and customization. Whether you need a high-tech workspace, showroom, or scalable business hub, GT Business Park provides a future-proof solution in a thriving commercial district. Don't miss this opportunity to be part of George Town's revitalization and secure a space in one of the Cayman Islands' most forward-thinking developments.