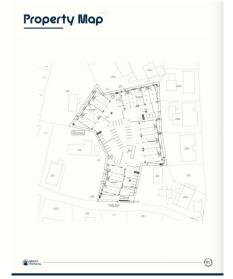

## **Michael Day** michael@regalrealty.ky

Positioned in the heart of George Town's business district, GT Business Park offers a rare opportunity to secure a commercial space in a prime location within the city's Golden Triangle, conveniently situated between Mary Street and Godfrey Nixon Way. Key Features: - Modern Commercial Units - 1,060 sq. ft. footprint with structural provisions for an additional second floor, expanding to 2,120 sq. ft. Add'l 600 sq ft of mezzanine is included in price. - Strategic Location - High visibility and accessibility within George Town's commercial hub. -Sustainability Focused - Each unit is equipped with a 5KW solar panel system under the CUC CORE Programme, feeding unused electricity back to the grid for energy credits. - Built for Resilience - Category 5 hurricane-rated structure with a rigid momentresisting frame and 10' above sea level elevation. - High-Performance Building Envelope - Engineered for durability, efficiency, and climate resilience. - Ample Parking - Over 60 parking spaces for convenience. - Versatile Design - Open floor plans without load-bearing walls, allowing for flexible configurations such as: - High-value climate-controlled storage -Commercial enterprises - Office spaces - Multi-level setups -Unlock the Potential of Your Business Designed with adaptability in mind, these units seamlessly integrate structural, mechanical, electrical, and plumbing accommodations—allowing for maximum efficiency and customization. Whether you need a high-tech workspace, showroom, or scalable business hub, GT Business Park provides a future-proof solution in a thriving commercial district. Don't miss this opportunity to be part of George Town's revitalization and secure a space in one of the Cayman Islands' most forward-thinking developments.