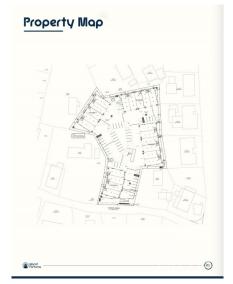

# GEORGE TOWN BUSINESS PARK - WAREHOUSE, OFFICE, RETAIL AND MORE

George Town Central, George Town, Cayman Islands MLS# 419110

## CI\$680,000

Positioned in the heart of George Town's business district, GT Business Park offers a rare opportunity to secure a commercial space in a prime location within the city's Golden Triangle, conveniently situated between Mary Street and Godfrey Nixon Way. Key Features: - Modern Commercial Units - 1,060 sq. ft. footprint with structural provisions for an additional second floor, expanding to 2,120 sq. ft. Add'l 600 sq ft of mezzanine is included in price. - Strategic Location - High visibility and accessibility within George Town's commercial hub. -Sustainability Focused - Each unit is equipped with a 5KW solar panel system under the CUC CORE Programme, feeding unused electricity back to the grid for energy credits. - Built for Resilience - Category 5 hurricane-rated structure with a rigid momentresisting frame and 10' above sea level elevation. - High-Performance Building Envelope - Engineered for durability, efficiency, and climate resilience. - Ample Parking - Over 60 parking spaces for convenience. - Versatile Design - Open floor plans without load-bearing walls, allowing for flexible configurations such as: - High-value climate-controlled storage -Commercial enterprises - Office spaces - Multi-level setups -Unlock the Potential of Your Business Designed with adaptability in mind, these units seamlessly integrate structural, mechanical, electrical, and plumbing accommodations—allowing for maximum efficiency and customization. Whether you need a high-tech workspace, showroom, or scalable business hub, GT Business Park provides a future-proof solution in a thriving commercial district. Don't miss this opportunity to be part of George Town's revitalization and secure a space in one of the Cayman Islands' most forward-thinking developments.