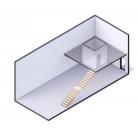

## CI\$680,000

Positioned in the heart of George Town's business district, GT Business Park offers a rare opportunity to secure a commercial space in a prime location within the city's Golden Triangle, conveniently situated between Mary Street and Godfrey Nixon Way. Key Features: - Modern Commercial Units - 1,060 sq. ft. footprint with structural provisions for an additional second floor, expanding to 2,120 sq. ft. Add'l 600 sq ft of mezzanine is included in price. - Strategic Location - High visibility and accessibility within George Town's commercial hub. -Sustainability Focused - Each unit is equipped with a 5KW solar panel system under the CUC CORE Programme, feeding unused electricity back to the grid for energy credits. - Built for Resilience - Category 5 hurricane-rated structure with a rigid momentresisting frame and 10' above sea level elevation. - High-Performance Building Envelope - Engineered for durability, efficiency, and climate resilience. - Ample Parking - Over 60 parking spaces for convenience. - Versatile Design - Open floor plans without load-bearing walls, allowing for flexible configurations such as: - High-value climate-controlled storage -Commercial enterprises - Office spaces - Multi-level setups -Unlock the Potential of Your Business Designed with adaptability in mind, these units seamlessly integrate structural, mechanical, electrical, and plumbing accommodations—allowing for maximum efficiency and customization. Whether you need a high-tech workspace, showroom, or scalable business hub, GT Business Park provides a future-proof solution in a thriving commercial district. Don't miss this opportunity to be part of George Town's revitalization and secure a space in one of the Cayman Islands' most forward-thinking developments.