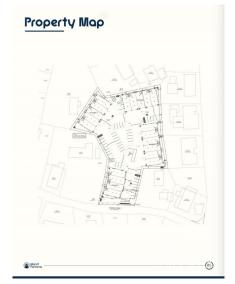

# GEORGE TOWN BUSINESS PARK - WAREHOUSE, OFFICE, RETAIL AND MORE

George Town Central, George Town, Cayman Islands MLS# 419111

### CI\$680,000

Positioned in the heart of George Town's business district, GT Business Park offers a rare opportunity to secure a commercial space in a prime location within the city's Golden Triangle, conveniently situated between Mary Street and Godfrey Nixon Way. Key Features: - Modern Commercial Units - 1,060 sq. ft. footprint with structural provisions for an additional second floor, expanding to 2,120 sq. ft. Add'l 600 sq ft of mezzanine is included in price. - Strategic Location - High visibility and accessibility within George Town's commercial hub. -Sustainability Focused - Each unit is equipped with a 5KW solar panel system under the CUC CORE Programme, feeding unused electricity back to the grid for energy credits. - Built for Resilience - Category 5 hurricane-rated structure with a rigid momentresisting frame and 10' above sea level elevation. - High-Performance Building Envelope - Engineered for durability, efficiency, and climate resilience. - Ample Parking - Over 60 parking spaces for convenience. - Versatile Design - Open floor plans without load-bearing walls, allowing for flexible configurations such as: - High-value climate-controlled storage -Commercial enterprises - Office spaces - Multi-level setups -Unlock the Potential of Your Business Designed with adaptability in mind, these units seamlessly integrate structural, mechanical, electrical, and plumbing accommodations—allowing for maximum efficiency and customization. Whether you need a high-tech workspace, showroom, or scalable business hub, GT Business Park provides a future-proof solution in a thriving commercial district. Don't miss this opportunity to be part of George Town's revitalization and secure a space in one of the Cayman Islands' most forward-thinking developments.