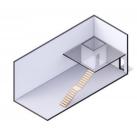

### CI\$680,000

Positioned in the heart of George Town's business district, GT Business Park offers a rare opportunity to secure a commercial space in a prime location within the city's Golden Triangle, conveniently situated between Mary Street and Godfrey Nixon Way. Key Features: - Modern Commercial Units - 1,060 sq. ft. footprint with structural provisions for an additional second floor, expanding to 2,120 sq. ft. Add'l 600 sq ft of mezzanine is included in price. - Strategic Location - High visibility and accessibility within George Town's commercial hub. -Sustainability Focused - Each unit is equipped with a 5KW solar panel system under the CUC CORE Programme, feeding unused electricity back to the grid for energy credits. - Built for Resilience - Category 5 hurricane-rated structure with a rigid momentresisting frame and 10' above sea level elevation. - High-Performance Building Envelope - Engineered for durability, efficiency, and climate resilience. - Ample Parking - Over 60 parking spaces for convenience. - Versatile Design - Open floor plans without load-bearing walls, allowing for flexible configurations such as: - High-value climate-controlled storage -Commercial enterprises - Office spaces - Multi-level setups -Unlock the Potential of Your Business Designed with adaptability in mind, these units seamlessly integrate structural, mechanical, electrical, and plumbing accommodations—allowing for maximum efficiency and customization. Whether you need a high-tech workspace, showroom, or scalable business hub, GT Business Park provides a future-proof solution in a thriving commercial district. Don't miss this opportunity to be part of George Town's revitalization and secure a space in one of the Cayman Islands' most forward-thinking developments.