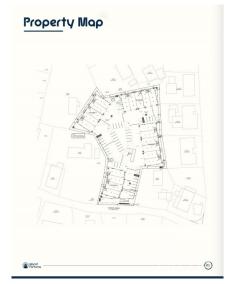

# GEORGE TOWN BUSINESS PARK - WAREHOUSE, OFFICE, RETAIL AND MORE

George Town Central, George Town, Cayman Islands MLS# 419112

## CI\$660,000

Positioned in the heart of George Town's business district, GT Business Park offers a rare opportunity to secure a commercial space in a prime location within the city's Golden Triangle, conveniently situated between Mary Street and Godfrey Nixon Way. Key Features: - Modern Commercial Units - 1,060 sq. ft. footprint with structural provisions for an additional second floor, expanding to 2,120 sq. ft. Add'l 600 sq ft of mezzanine is included in price. - Strategic Location - High visibility and accessibility within George Town's commercial hub. -Sustainability Focused - Each unit is equipped with a 5KW solar panel system under the CUC CORE Programme, feeding unused electricity back to the grid for energy credits. - Built for Resilience - Category 5 hurricane-rated structure with a rigid momentresisting frame and 10' above sea level elevation. - High-Performance Building Envelope - Engineered for durability, efficiency, and climate resilience. - Ample Parking - Over 60 parking spaces for convenience. - Versatile Design - Open floor plans without load-bearing walls, allowing for flexible configurations such as: - High-value climate-controlled storage -Commercial enterprises - Office spaces - Multi-level setups -Unlock the Potential of Your Business Designed with adaptability in mind, these units seamlessly integrate structural, mechanical, electrical, and plumbing accommodations—allowing for maximum efficiency and customization. Whether you need a high-tech workspace, showroom, or scalable business hub, GT Business Park provides a future-proof solution in a thriving commercial district. Don't miss this opportunity to be part of George Town's revitalization and secure a space in one of the Cayman Islands' most forward-thinking developments.