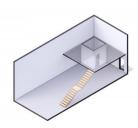

## CI\$660,000

Positioned in the heart of George Town's business district, GT Business Park offers a rare opportunity to secure a commercial space in a prime location within the city's Golden Triangle, conveniently situated between Mary Street and Godfrey Nixon Way. Key Features: - Modern Commercial Units - 1,060 sq. ft. footprint with structural provisions for an additional second floor, expanding to 2,120 sq. ft. Add'l 600 sq ft of mezzanine is included in price. - Strategic Location - High visibility and accessibility within George Town's commercial hub. -Sustainability Focused - Each unit is equipped with a 5KW solar panel system under the CUC CORE Programme, feeding unused electricity back to the grid for energy credits. - Built for Resilience - Category 5 hurricane-rated structure with a rigid momentresisting frame and 10' above sea level elevation. - High-Performance Building Envelope - Engineered for durability, efficiency, and climate resilience. - Ample Parking - Over 60 parking spaces for convenience. - Versatile Design - Open floor plans without load-bearing walls, allowing for flexible configurations such as: - High-value climate-controlled storage -Commercial enterprises - Office spaces - Multi-level setups -Unlock the Potential of Your Business Designed with adaptability in mind, these units seamlessly integrate structural, mechanical, electrical, and plumbing accommodations—allowing for maximum efficiency and customization. Whether you need a high-tech workspace, showroom, or scalable business hub, GT Business Park provides a future-proof solution in a thriving commercial district. Don't miss this opportunity to be part of George Town's revitalization and secure a space in one of the Cayman Islands' most forward-thinking developments.